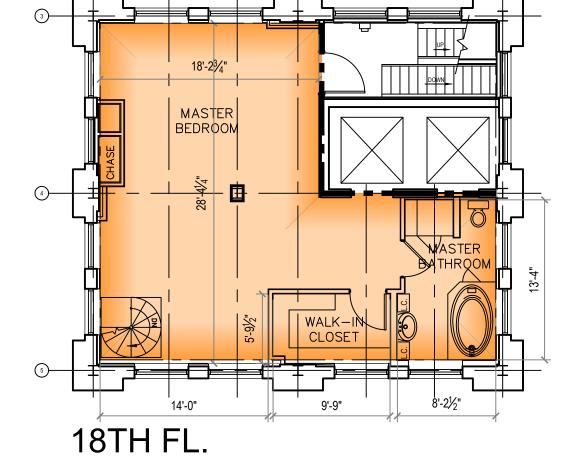

FL.



SCALE: 1/8 " = 1'-0" DATE: 1/26/23







#### THE GIACOMO 11TH FL.



SCALE: 1/8 " = 1'-0" DATE: 1/26/23







#### THE GIACOMO 12TH FL.



SCALE: 1/8 " = 1'-0" DATE: 1/26/23







#### THE GIACOMO 13TH FL.



SCALE: 1/8 " = 1'-0" DATE: 1/26/23







#### THE GIACOMO 14TH FL.



SCALE: 1/8 " = 1'-0" DATE: 1/26/23







### THE GIACOMO 15TH FL.



SCALE: 1/8 " = 1'-0" DATE: 1/26/23







## THE GIACOMO 16TH FL.



SCALE: 1/8 " = 1'-0" DATE: 1/26/23







#### **EQUIPMENT LEGEND** DW DISHWASHER BATHTUB STACKED WASHER/ DRIER SHOWER SHWR WH HOT WATER TANK • KITCHEN SINK-DOUBLE BOWL FLOOR DRAIN °<sub>FD</sub> GAS RANGE W/ MICROWAVE ABOVE PEDESTAL SINK (E) LINEN REFRIGERATOR REF L.C. CABINET TOILET GAS FIREPLACE

### THE GIACOMO 17-18TH FLS.

SCALE: 1/8 " = 1'-0" DATE: 1/26/23





17TH FL.