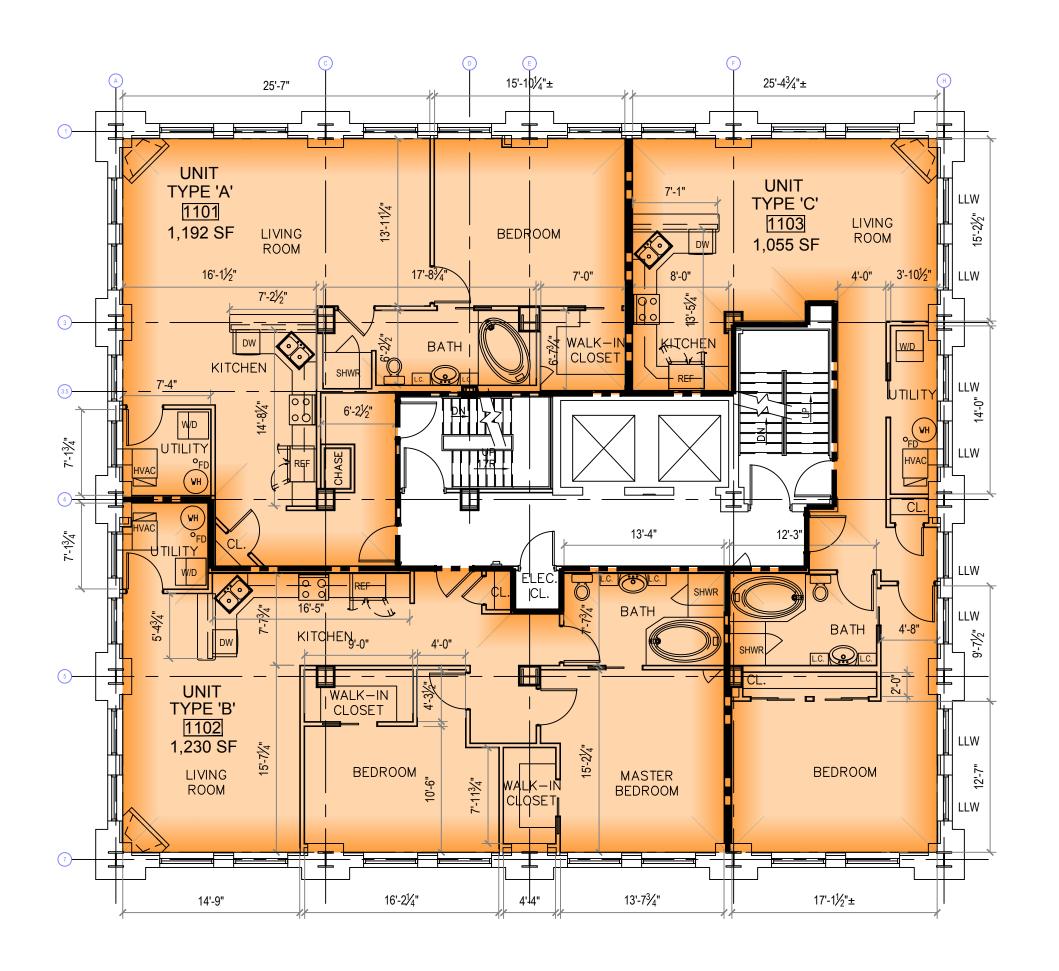

# THE GIACOMO 8TH FL.



SCALE: 1/8 " = 1'-0" DATE: 1/26/23







# THE GIACOMO 9TH FL.



SCALE: 1/8 " = 1'-0" DATE: 1/26/23







#### THE GIACOMO 10TH FL.



SCALE: 1/8 " = 1'-0" DATE: 1/26/23







#### THE GIACOMO 11TH FL.



SCALE: 1/8 " = 1'-0" DATE: 1/26/23







#### THE GIACOMO 12TH FL.



SCALE: 1/8 " = 1'-0" DATE: 1/26/23







#### THE GIACOMO 13TH FL.



SCALE: 1/8 " = 1'-0" DATE: 1/26/23







#### THE GIACOMO 14TH FL.



SCALE: 1/8 " = 1'-0" DATE: 1/26/23







### THE GIACOMO 15TH FL.



SCALE: 1/8 " = 1'-0" DATE: 1/26/23







## THE GIACOMO 16TH FL.



SCALE: 1/8 " = 1'-0" DATE: 1/26/23







#### **EQUIPMENT LEGEND** DW DISHWASHER BATHTUB STACKED WASHER/ DRIER SHOWER SHWR WH HOT WATER TANK • KITCHEN SINK-DOUBLE BOWL FLOOR DRAIN °<sub>FD</sub> GAS RANGE W/ MICROWAVE ABOVE PEDESTAL SINK (E) LINEN REFRIGERATOR REF L.C. CABINET TOILET GAS FIREPLACE

### THE GIACOMO 17-18TH FLS.

SCALE: 1/8 " = 1'-0" DATE: 1/26/23





17TH FL.