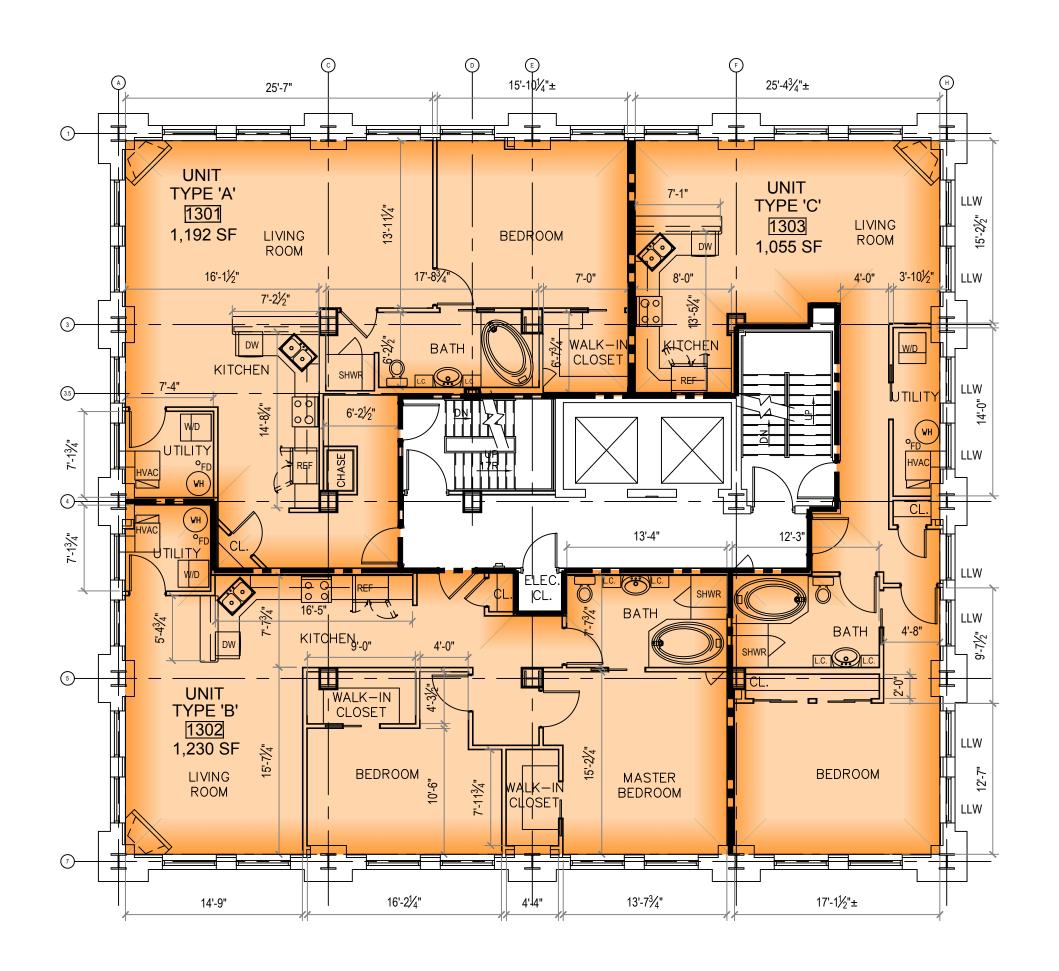

# THE GIACOMO 8TH FL.



SCALE: 1/8 " = 1'-0" DATE: 1/26/23







# THE GIACOMO 9TH FL.



SCALE: 1/8 " = 1'-0" DATE: 1/26/23







#### THE GIACOMO 10TH FL.



SCALE: 1/8 " = 1'-0" DATE: 1/26/23







#### THE GIACOMO 11TH FL.



SCALE: 1/8 " = 1'-0" DATE: 1/26/23







#### THE GIACOMO 12TH FL.



SCALE: 1/8 " = 1'-0" DATE: 1/26/23







#### THE GIACOMO 13TH FL.



SCALE: 1/8 " = 1'-0" DATE: 1/26/23







#### THE GIACOMO 14TH FL.



SCALE: 1/8 " = 1'-0" DATE: 1/26/23







### THE GIACOMO 15TH FL.



SCALE: 1/8 " = 1'-0" DATE: 1/26/23







## THE GIACOMO 16TH FL.



SCALE: 1/8 " = 1'-0" DATE: 1/26/23







#### **EQUIPMENT LEGEND** DW DISHWASHER BATHTUB STACKED WASHER/ DRIER SHOWER SHWR WH HOT WATER TANK • KITCHEN SINK-DOUBLE BOWL FLOOR DRAIN °<sub>FD</sub> GAS RANGE W/ MICROWAVE ABOVE PEDESTAL SINK (E) LINEN REFRIGERATOR REF L.C. CABINET TOILET GAS FIREPLACE

### THE GIACOMO 17-18TH FLS.

SCALE: 1/8 " = 1'-0" DATE: 1/26/23





17TH FL.