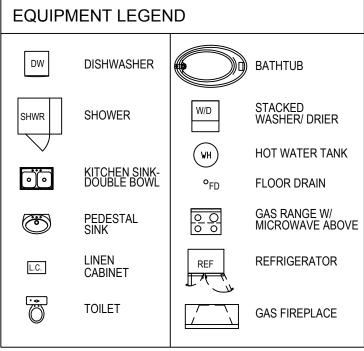

#### **EQUIPMENT LEGEND** DW DISHWASHER BATHTUB STACKED WASHER/ DRIER SHOWER SHWR WH HOT WATER TANK • KITCHEN SINK-DOUBLE BOWL FLOOR DRAIN °<sub>FD</sub> GAS RANGE W/ MICROWAVE ABOVE PEDESTAL SINK (E) LINEN REFRIGERATOR REF L.C. CABINET TOILET GAS FIREPLACE