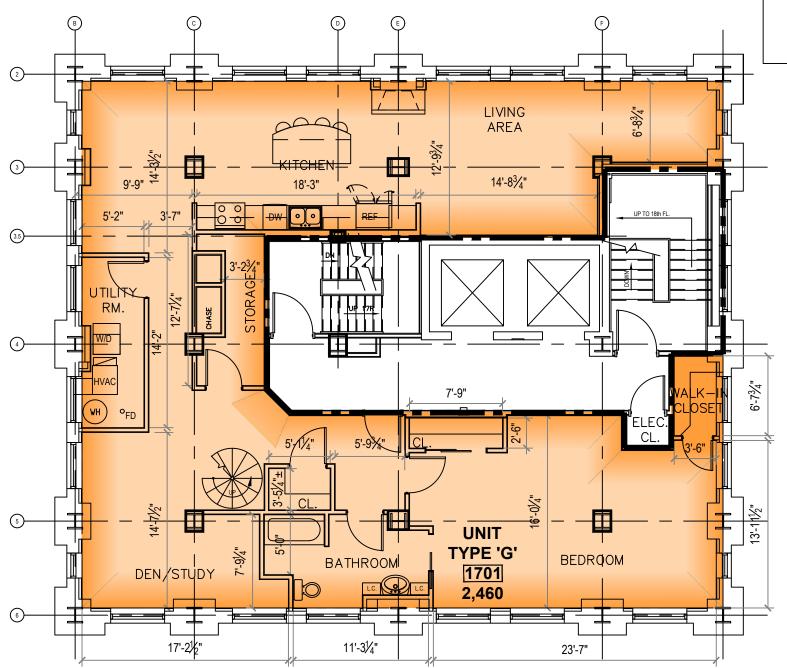

TH FL.



SCALE: 1/8 " = 1'-0" DATE: 1/26/23







#### THE GIACOMO 11TH FL.



SCALE: 1/8 " = 1'-0" DATE: 1/26/23







#### THE GIACOMO 12TH FL.



SCALE: 1/8 " = 1'-0" DATE: 1/26/23







#### THE GIACOMO 13TH FL.



SCALE: 1/8 " = 1'-0" DATE: 1/26/23







#### THE GIACOMO 14TH FL.



SCALE: 1/8 " = 1'-0" DATE: 1/26/23







### THE GIACOMO 15TH FL.



SCALE: 1/8 " = 1'-0" DATE: 1/26/23







## THE GIACOMO 16TH FL.



SCALE: 1/8 " = 1'-0" DATE: 1/26/23







#### **EQUIPMENT LEGEND** DW DISHWASHER BATHTUB STACKED WASHER/ DRIER SHOWER SHWR WH HOT WATER TANK • KITCHEN SINK-DOUBLE BOWL FLOOR DRAIN °<sub>FD</sub> GAS RANGE W/ MICROWAVE ABOVE PEDESTAL SINK (E) LINEN REFRIGERATOR REF L.C. CABINET TOILET GAS FIREPLACE

### THE GIACOMO 17-18TH FLS.

SCALE: 1/8 " = 1'-0" DATE: 1/26/23





17TH FL.