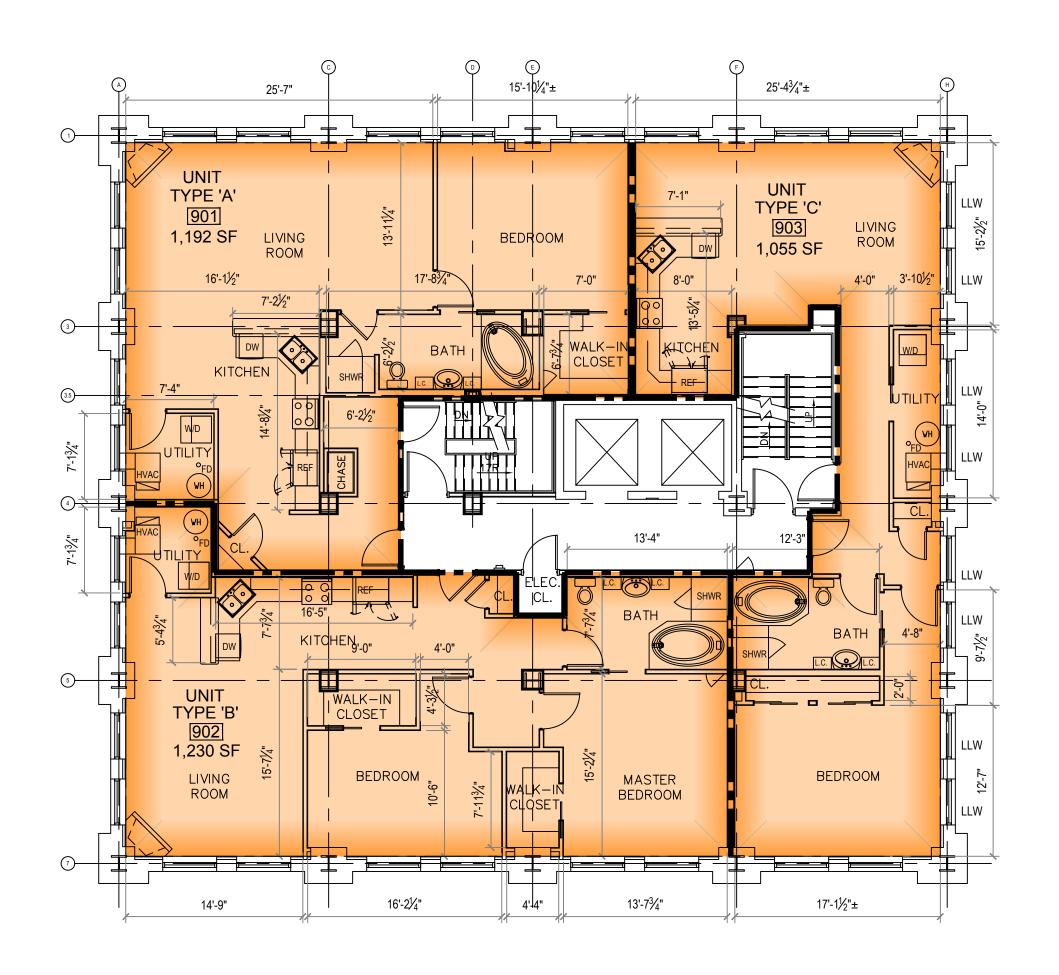

# THE GIACOMO 8TH FL.



SCALE: 1/8 " = 1'-0" DATE: 1/26/23







# THE GIACOMO 9TH FL.



SCALE: 1/8 " = 1'-0" DATE: 1/26/23







#### THE GIACOMO 10TH FL.



SCALE: 1/8 " = 1'-0" DATE: 1/26/23







#### THE GIACOMO 11TH FL.



SCALE: 1/8 " = 1'-0" DATE: 1/26/23







#### THE GIACOMO 12TH FL.



SCALE: 1/8 " = 1'-0" DATE: 1/26/23







#### THE GIACOMO 13TH FL.



SCALE: 1/8 " = 1'-0" DATE: 1/26/23







#### THE GIACOMO 14TH FL.



SCALE: 1/8 " = 1'-0" DATE: 1/26/23







### THE GIACOMO 15TH FL.



SCALE: 1/8 " = 1'-0" DATE: 1/26/23







## THE GIACOMO 16TH FL.



SCALE: 1/8 " = 1'-0" DATE: 1/26/23







#### **EQUIPMENT LEGEND** DW DISHWASHER BATHTUB STACKED WASHER/ DRIER SHOWER SHWR WH HOT WATER TANK • KITCHEN SINK-DOUBLE BOWL FLOOR DRAIN °<sub>FD</sub> GAS RANGE W/ MICROWAVE ABOVE PEDESTAL SINK (E) LINEN REFRIGERATOR REF L.C. CABINET