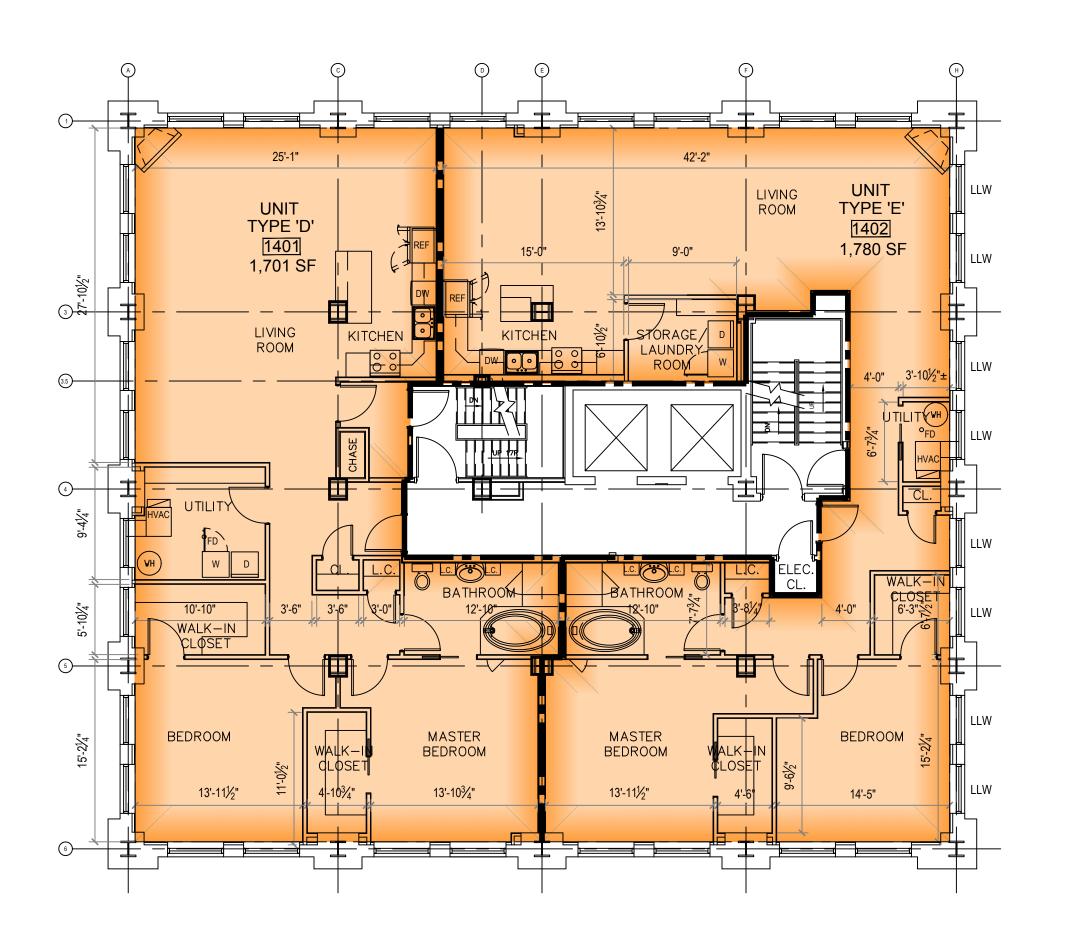

# THE GIACOMO 8TH FL.



SCALE: 1/8 " = 1'-0" DATE: 1/26/23







# THE GIACOMO 9TH FL.



SCALE: 1/8 " = 1'-0" DATE: 1/26/23







#### THE GIACOMO 10TH FL.



SCALE: 1/8 " = 1'-0" DATE: 1/26/23







#### THE GIACOMO 11TH FL.



SCALE: 1/8 " = 1'-0" DATE: 1/26/23







#### THE GIACOMO 12TH FL.



SCALE: 1/8 " = 1'-0" DATE: 1/26/23







#### THE GIACOMO 13TH FL.



SCALE: 1/8 " = 1'-0" DATE: 1/26/23







#### THE GIACOMO 14TH FL.



SCALE: 1/8 " = 1'-0" DATE: 1/26/23







### THE GIACOMO 15TH FL.



SCALE: 1/8 " = 1'-0" DATE: 1/26/23







## THE GIACOMO 16TH FL.



SCALE: 1/8 " = 1'-0" DATE: 1/26/23







#### **EQUIPMENT LEGEND** DW DISHWASHER BATHTUB STACKED WASHER/ DRIER SHOWER SHWR WH HOT WATER TANK • KITCHEN SINK-DOUBLE BOWL FLOOR DRAIN °<sub>FD</sub> GAS RANGE W/ MICROWAVE ABOVE PEDESTAL SINK (E) LINEN REFRIGERATOR REF L.C. CABINET TOILET GAS FIREPLACE

### THE GIACOMO 17-18TH FLS.

SCALE: 1/8 " = 1'-0" DATE: 1/26/23





17TH FL.