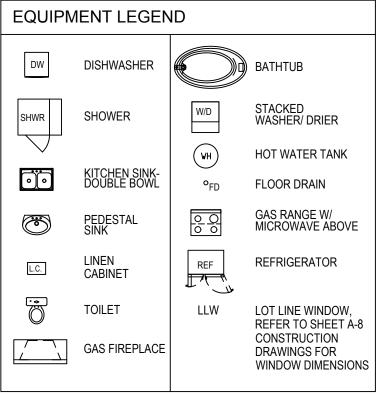

#### **EQUIPMENT LEGEND** DW DISHWASHER BATHTUB STACKED WASHER/ DRIER SHOWER SHWR WH HOT WATER TANK • KITCHEN SINK-DOUBLE BOWL FLOOR DRAIN °<sub>FD</sub> GAS RANGE W/ MICROWAVE ABOVE PEDESTAL SINK (E) LINEN REFRIGERATOR REF L.C. CABINET TOILET GAS FIREPLACE