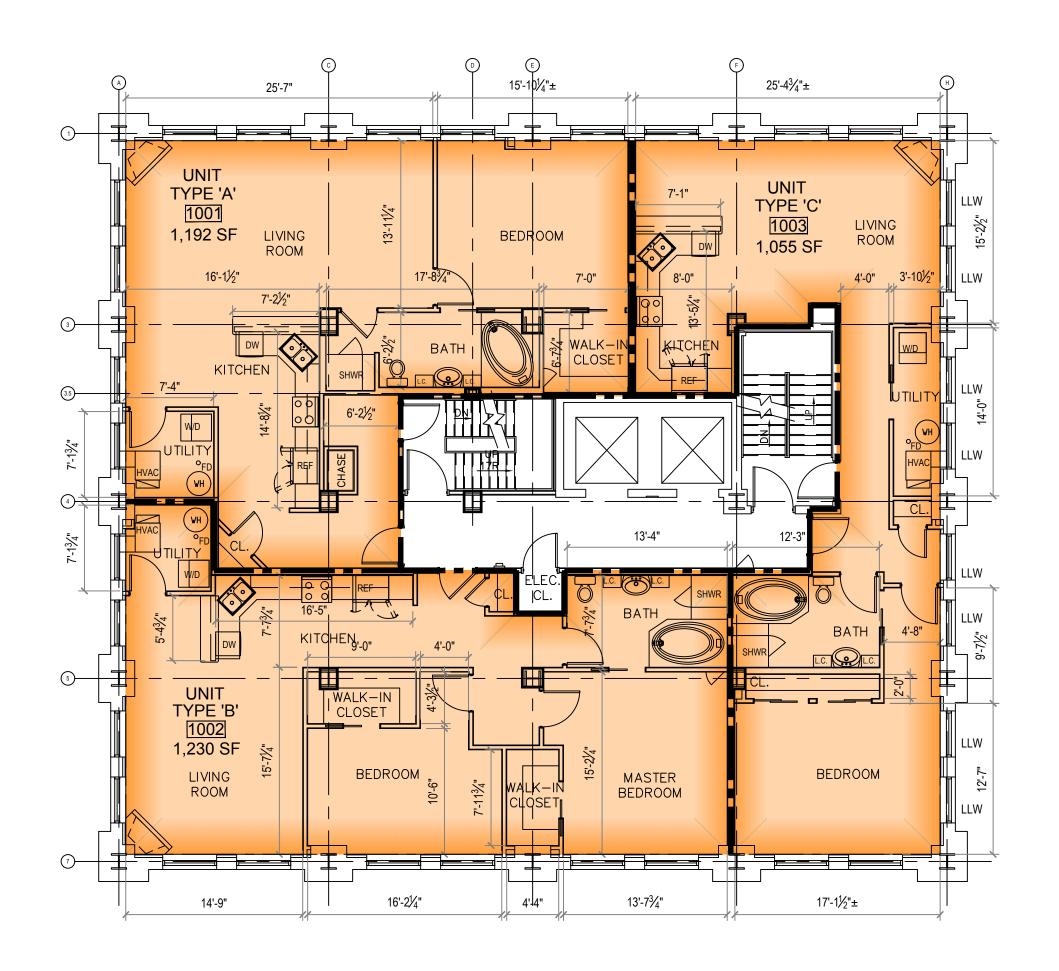

# THE GIACOMO 8TH FL.



SCALE: 1/8 " = 1'-0" DATE: 1/26/23







# THE GIACOMO 9TH FL.



SCALE: 1/8 " = 1'-0" DATE: 1/26/23







#### THE GIACOMO 10TH FL.



SCALE: 1/8 " = 1'-0" DATE: 1/26/23







#### THE GIACOMO 11TH FL.



SCALE: 1/8 " = 1'-0" DATE: 1/26/23







#### THE GIACOMO 12TH FL.



SCALE: 1/8 " = 1'-0" DATE: 1/26/23







#### THE GIACOMO 13TH FL.



SCALE: 1/8 " = 1'-0" DATE: 1/26/23







#### THE GIACOMO 14TH FL.



SCALE: 1/8 " = 1'-0" DATE: 1/26/23







### THE GIACOMO 15TH FL.



SCALE: 1/8 " = 1'-0" DATE: 1/26/23







## THE GIACOMO 16TH FL.



SCALE: 1/8 " = 1'-0" DATE: 1/26/23







#### **EQUIPMENT LEGEND** DW DISHWASHER BATHTUB STACKED WASHER/ DRIER SHOWER SHWR WH HOT WATER TANK • KITCHEN SINK-DOUBLE BOWL FLOOR DRAIN °<sub>FD</sub> GAS RANGE W/ MICROWAVE ABOVE PEDESTAL SINK (E) LINEN REFRIGERATOR REF L.C. CABINET TOILET GAS FIREPLACE

### THE GIACOMO 17-18TH FLS.

SCALE: 1/8 " =