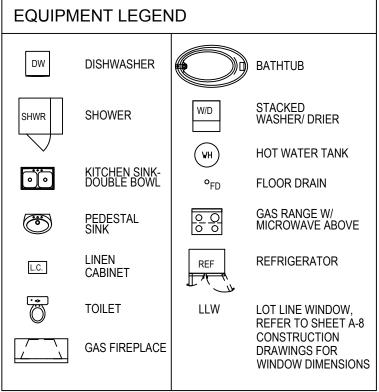

#### **EQUIPMENT LEGEND** DW DISHWASHER BATHTUB STACKED WASHER/ DRIER SHOWER SHWR WH HOT WATER TANK • KITCHEN SINK-DOUBLE BOWL FLOOR DRAIN °<sub>FD</sub> GAS RANGE W/ MICROWAVE ABOVE PEDESTAL SINK (E) LINEN REFRIGERATOR REF L.C. CABINET TOILET GAS FIREPLACE