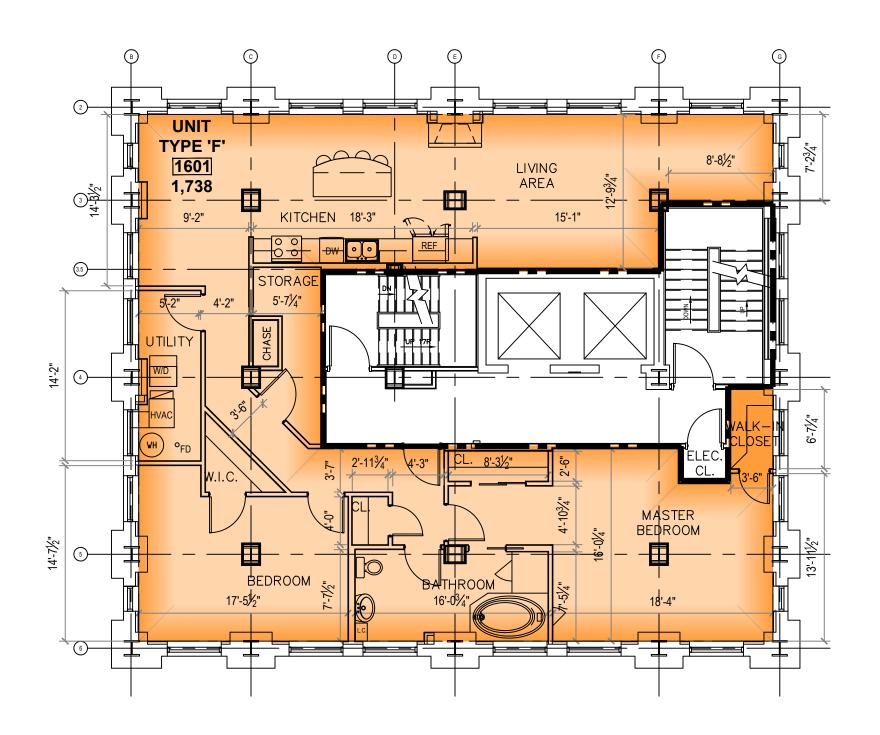

# THE GIACOMO 8TH FL.



SCALE: 1/8 " = 1'-0" DATE: 1/26/23







# THE GIACOMO 9TH FL.



SCALE: 1/8 " = 1'-0" DATE: 1/26/23







#### THE GIACOMO 10TH FL.



SCALE: 1/8 " = 1'-0" DATE: 1/26/23







#### THE GIACOMO 11TH FL.



SCALE: 1/8 " = 1'-0" DATE: 1/26/23







#### THE GIACOMO 12TH FL.



SCALE: 1/8 " = 1'-0" DATE: 1/26/23







#### THE GIACOMO 13TH FL.



SCALE: 1/8 " = 1'-0" DATE: 1/26/23







#### THE GIACOMO 14TH FL.



SCALE: 1/8 " = 1'-0" DATE: 1/26/23







### THE GIACOMO 15TH FL.



SCALE: 1/8 " = 1'-0" DATE: 1/26/23







## THE GIACOMO 16TH FL.



SCALE: 1/8 " = 1'-0" DATE: 1/26/23







#### **EQUIPMENT LEGEND** DW DISHWASHER BATHTUB STACKED WASHER/ DRIER SHOWER SHWR WH HOT WATER TANK • KITCHEN SINK-DOUBLE BOWL FLOOR DRAIN °<sub>FD</sub> GAS RANGE W/ MICROWAVE ABOVE PEDESTAL SINK (E) LINEN REFRIGERATOR REF L.C. CABINET TOILET GAS FIREPLACE

### THE GIACOMO 17-18TH FLS.

SCALE: 1/8 " = 1'-0" DATE: 1/26/23





17TH FL.