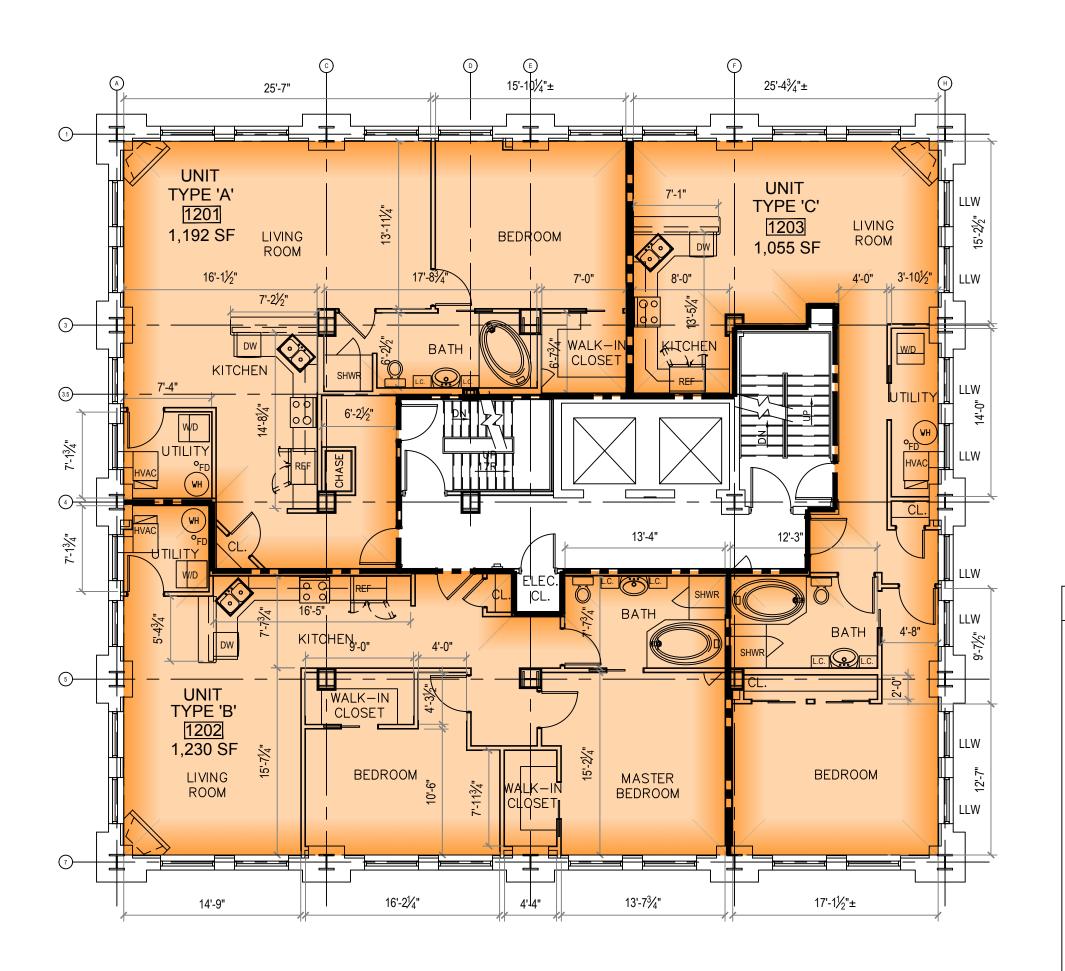

# THE GIACOMO 8TH FL.



SCALE: 1/8 " = 1'-0" DATE: 1/26/23







# THE GIACOMO 9TH FL.



SCALE: 1/8 " = 1'-0" DATE: 1/26/23







#### THE GIACOMO 10TH FL.



SCALE: 1/8 " = 1'-0" DATE: 1/26/23







#### THE GIACOMO 11TH FL.



SCALE: 1/8 " = 1'-0" DATE: 1/26/23







#### THE GIACOMO 12TH FL.



SCALE: 1/8 " = 1'-0" DATE: 1/26/23







#### THE GIACOMO 13TH FL.



SCALE: 1/8 " = 1'-0" DATE: 1/26/23







#### THE GIACOMO 14TH FL.



SCALE: 1/8 " = 1'-0" DATE: 1/26/23







### THE GIACOMO 15TH FL.



SCALE: 1/8 " = 1'-0" DATE: 1/26/23







## THE GIACOMO 16TH FL.



SCALE: 1/8 " = 1'-0" DATE: 1/26/23







#### **EQUIPMENT LEGEND** DW DISHWASHER BATHTUB STACKED WASHER/ DRIER SHOWER SHWR WH HOT WATER TANK • KITCHEN SINK-DOUBLE BOWL FLOOR DRAIN °<sub>FD</sub> GAS RANGE W/ MICROWAVE ABOVE PEDESTAL SINK (E) LINEN REFRIGERATOR REF L.C. CABINET TOILET GAS FIREPLACE

### THE GIACOMO 17-18TH FLS.

SCALE: 1/8 " = 1'-0" DATE: 1/26/23





17TH FL.