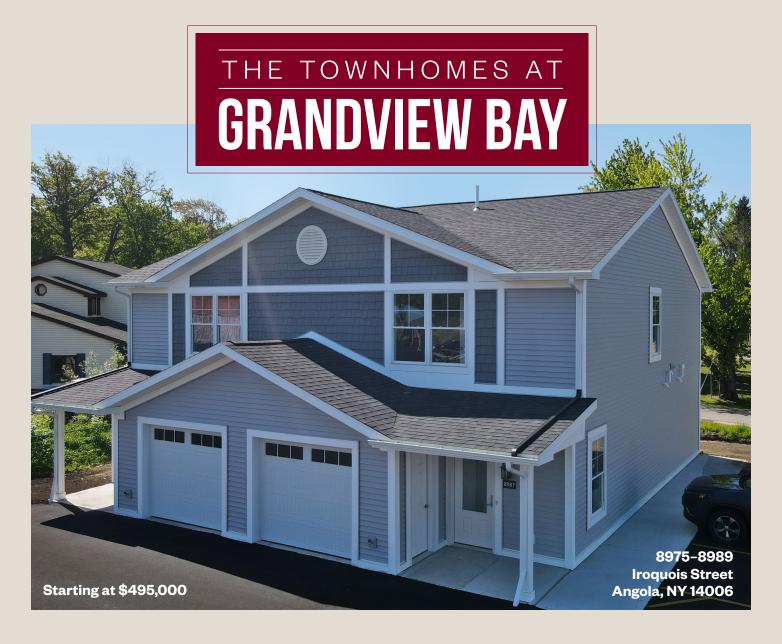

### **Home Design and Property Attributes:**

- 8 Total Two-Story Townhome Units
- · Convenient Access To Beach
- 3 Bedrooms
- 2.5 Baths
- Mud Room
- Primary Bedroom with Walk-In Closets and Full Ensuite Bathroom
- High-Efficiency Hvac System
- Pre-Wired for High-Speed Communication Systems
- Granite Countertops in Kitchen and Bathrooms
- Stainless Steel Kitchen Appliances Included
- Laundry Space with Washer & Dryer Included
- Convenient Multi-Functional Breakfast Bar