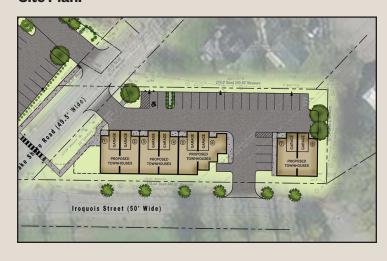

### **Home Design and Property Attributes:**

- 8 Total Two-Story Townhome Units
- · Convenient Access To Beach
- 3 Bedrooms
- 2.5 Baths
- Mud Room
- Primary Bedroom with Walk-In Closets and Full Ensuite Bathroom
- High-Efficiency Hvac System
- Pre-Wired for High-Speed Communication Systems
- Granite Countertops in Kitchen and Bathrooms
- Stainless Steel Kitchen Appliances Included
- Laundry Space with Washer & Dryer Included
- Convenient Multi-Functional Breakfast Bar

#### **Homeowner's Association Services:**

HOA monthly fees are \$238.65 for each unit that will include snow removal, landscaping, lawn cutting, weed control/fertilization and insect disease control.

#### **Learn More:**



(716) 854-0060

EllicottDevelopment.com









## Site Plan:



# **Learn More:**



(716) 854-0060

EllicottDevelopment.com