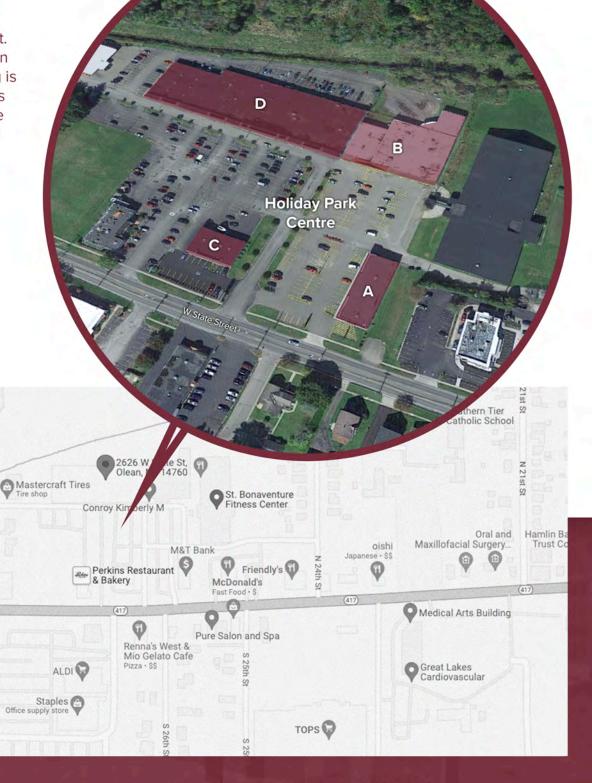

# **Holiday Park Centre**

Location + Site Aerial

Located on West State Street. Situated between Olean main shopping plazas the building is surrounded by many retailers and restaurants making it the perfect place for office, retail space.