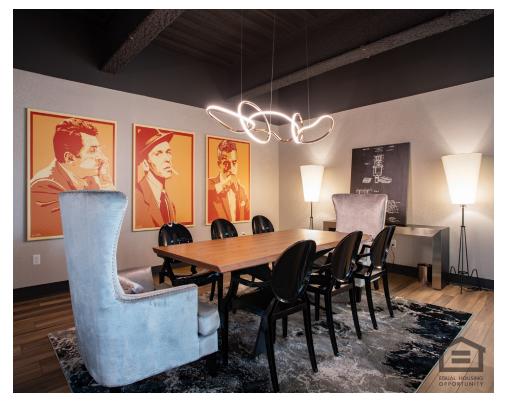

## **CORPORATE SUITE 910**

500 Pearl Street Buffalo, NY 14202

Sleeps 4

2,011 square feet

1 bedrooms with queen size bed

1 lower level pull our sofa

2 full bathrooms

2 levels with spiral staircase

2 balcony

Quartz countertops

Wood grain cabinets

Floor-to-ceiling windows and balconies offer spectacular views

Each apartment includes stainless-steel kitchen appliances including dishwasher

Full Glassware and Serve ware

Housekeeping available \$30 per hour

**CHECKIN: 3:00 PM** 

CHECKOUT: 12:00 PM

Meeting: 8-10 people

Soirée: 30 people maximum

\* Meetings and Soiree Custom food and drink packages available