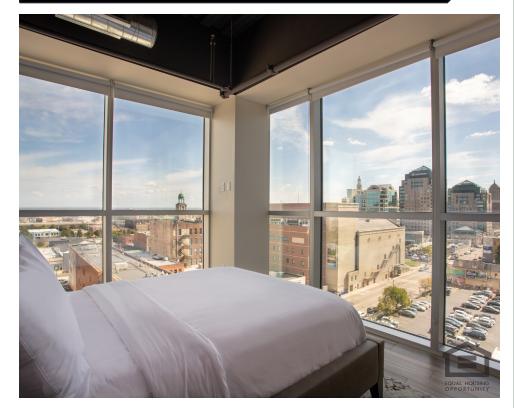

## **CORPORATE SUITE 910**

500 Pearl Street Buffalo, NY 14202

Sleeps 4

2,011 square feet

1 bedrooms with queen size bed

1 lower level pull our sofa

2 full bathrooms

2 levels with spiral staircase

2 balcony

Quartz countertops

Wood grain cabinets

Floor-to-ceiling windows and balconies offer spectacular views

Each apartment includes stainless-steel kitchen appliances including dishwasher

Full Glassware and Serve ware