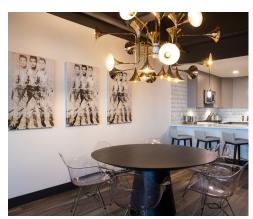

2 balcony

Quartz countertops

Wood grain cabinets

Floor-to-ceiling windows and balconies offer spectacular views

Each apartment includes stainless-steel kitchen appliances including dishwasher

Full Glassware and Serve ware

Quartz countertops

Wood grain cabinets

Floor-to-ceiling windows and balconies offer spectacular views

Each apartment includes stainless-steel kitchen appliances including dishwasher

Full Glassware and Serve ware