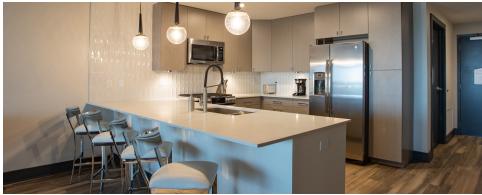

2 balcony

Quartz countertops

Wood grain cabinets

Floor-to-ceiling windows and balconies offer spectacular views

Each apartment includes stainless-steel kitchen appliances including dishwasher

Full Glassware and Serve ware

Quartz countertops

Wood grain cabinets

Floor-to-ceiling windows and balconies offer spectacular views

Each apartment includes stainless-steel kitchen appliances including dishwasher

Full Glassware and Serve ware