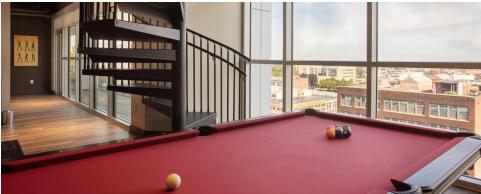

## **CORPORATE SUITE 903**

500 Pearl Street Buffalo, NY 14202

Sleeps 4

2,373 square feet

2 bedrooms with queen size beds

2 full bathrooms

2 levels with spiral staircase

1 balcony

Quartz countertops

Wood grain cabinets

Floor-to-ceiling windows and balconies offer spectacular views

Each apartment includes stainless-steel kitchen appliances including dishwasher

Full Glassware and Serve ware