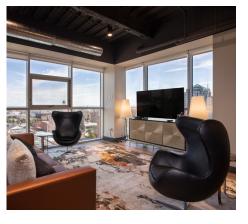

2 balcony

Quartz countertops

Wood grain cabinets

Floor-to-ceiling windows and balconies offer spectacular views

Each apartment includes stainless-steel kitchen appliances including dishwasher

Full Glassware and Serve ware

Quartz countertops

Wood grain cabinets

Floor-to-ceiling windows and balconies offer spectacular views

Each apartment includes stainless-steel kitchen appliances including dishwasher

Full Glassware and Serve ware