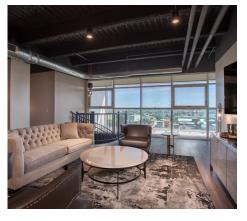

2 balcony

Quartz countertops

Wood grain cabinets

Floor-to-ceiling windows and balconies offer spectacular views

Each apartment includes stainless-steel kitchen appliances including dishwasher

Full Glassware and Serve ware

Quartz countertops

Wood grain cabinets

Floor-to-ceiling windows and balconies offer spectacular views

Each apartment includes stainless-steel kitchen appliances including dishwasher

Full Glassware and Serve ware