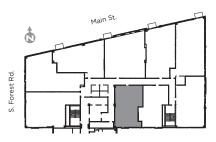

## Residential Floor Plans





## **Building Features:**

Secure Access

Residential-Only Elevator

Restaurant

Massage Therapist

Fitness Center

Indoor Pool

Covered, Secure Parking

Additional Storage Available

24-Hour Security

Concierge

Conference Room with state-of-the-art audio/visual

## In-Unit Features:

Modern Styling, Spacious Open Layouts

Balconies

Custom Kitchens

Caesarstone Quartz Countertops

Stainless Steel Appliances

Designer Light Fixtures

Wood Flooring

Walk-In Showers With Rain Shower

Imported Porcelain Tile Baths

In-Unit Laundry

California Closets

Scenic Views































































For more information contact:



295 Main Street, Suite 210 Buffalo, NY 14203 716.854.0060 | EllicottDevelopment.com