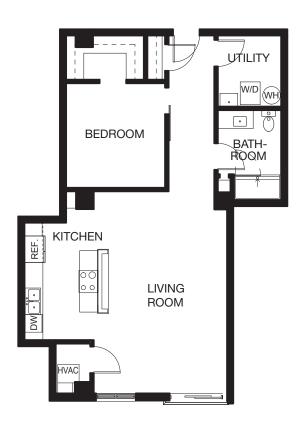

## Residential Floor Plans

## In-Unit Features:

Modern Styling, Spacious Open Layouts

Balconies

Custom Kitchens

Caesarstone Quartz Countertops

Stainless Steel Appliances

Designer Light Fixtures

Wood Flooring

Walk-In Showers With Rain Shower

Imported Porcelain Tile Baths

In-Unit Laundry

California Closets

Scenic Views

For more information contact:

295 Main Street, Suite 210 Buffalo, NY 14203 716.854.0060 | EllicottDevelopment.com