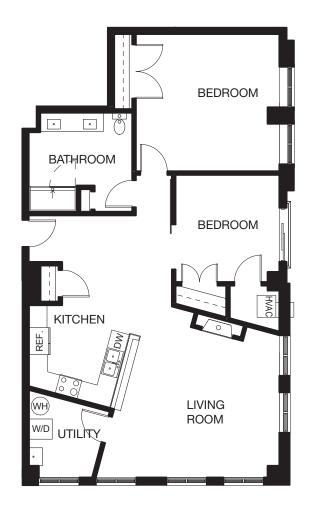

## Residential Floor Plans





## **Building Features:**

Secure Access

Residential-Only Elevator

Restaurant

Massage Therapist

Fitness Center

Indoor Pool

Covered, Secure Parking

Additional Storage Available

24-Hour Security

Concierge

Conference Room with state-of-the-art audio/visual

## In-Unit Features:

Modern Styling, Spacious Open Layouts

Balconies

Custom Kitchens

Caesarstone Quartz Countertops

Stainless Steel Appliances

Designer Light Fixtures

Wood Flooring

Walk-In Showers With Rain Shower

Imported Porcelain Tile Baths

In-Unit Laundry

California Closets

Scenic Views































































For more information contact:



295 Main Street, Suite 210 Buffalo, NY 14203 716.854.0060 | EllicottDevelopment.com