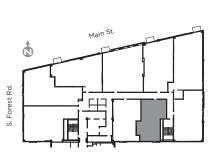

## Residential Floor Plans





## **Building Features:**

Secure Access

Residential-Only Elevator

Restaurant

Massage Therapist

Fitness Center

Indoor Pool

Covered, Secure Parking

Additional Storage Available

24-Hour Security

Concierge

Conference Room with state-of-the-art audio/visual

## In-Unit Features:

Modern Styling, Spacious Open Layouts

Balconies

Custom Kitchens

Caesarstone Quartz Countertops

Stainless Steel Appliances

Designer Light Fixtures

Wood Flooring

Walk-In Showers With Rain Shower

Imported Porcelain Tile Baths

In-Unit Laundry

California Closets

Scenic Views































































For more information contact:



295 Main Street, Suite 210 Buffalo, NY 14203 716.854.0060 | EllicottDevelopment.com