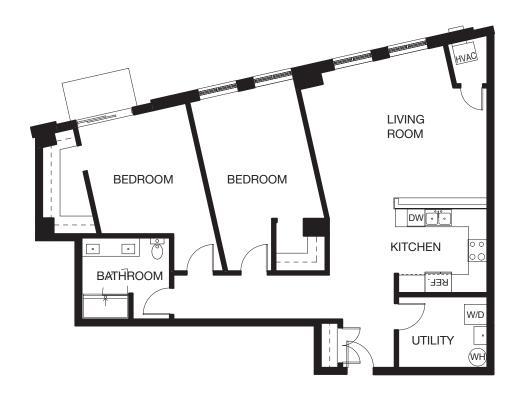

## Residential Floor Plans





## **Building Features:**

Secure Access

Residential-Only Elevator

Restaurant

Massage Therapist

Fitness Center

Indoor Pool

Covered, Secure Parking

Additional Storage Available

24-Hour Security

Concierge

Conference Room with state-of-the-art audio/visual

## In-Unit Features:

Modern Styling, Spacious Open Layouts

Balconies

Custom Kitchens

Caesarstone Quartz Countertops

Stainless Steel Appliances

Designer Light Fixtures

Wood Flooring

Walk-In Showers With Rain Shower

Imported Porcelain Tile Baths

In-Unit Laundry

California Closets

Scenic Views































































For more information contact:



295 Main Street, Suite 210 Buffalo, NY 14203 716.854.0060 | EllicottDevelopment.com