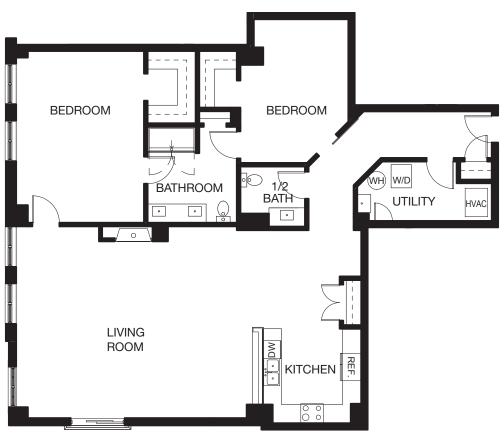

## Residential Floor Plans

## In-Unit Features:

Modern Styling, Spacious Open Layouts

Balconies

Custom Kitchens

Caesarstone Quartz Countertops

Stainless Steel Appliances

Designer Light Fixtures

Wood Flooring

Walk-In Showers With Rain Shower

Imported Porcelain Tile Baths

In-Unit Laundry

California Closets

Scenic Views

For more information contact:

295 Main Street, Suite 210 Buffalo, NY 14203 716.854.0060 | EllicottDevelopment.com