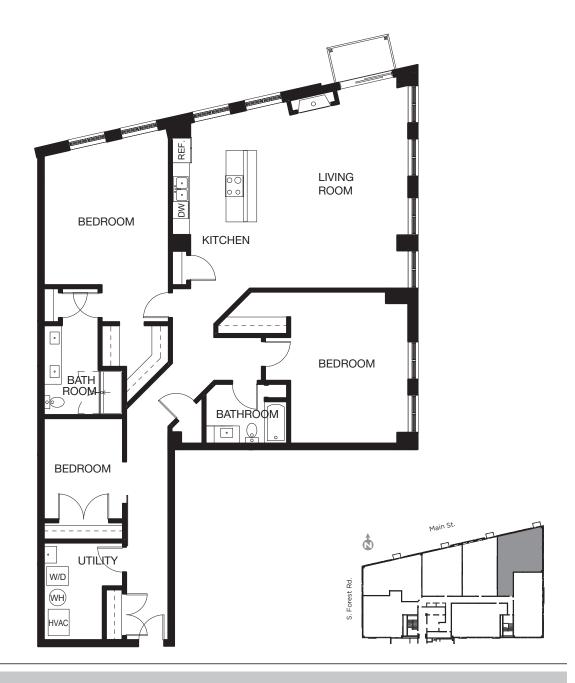

## Residential Floor Plans





## **Building Features:**

Secure Access

Residential-Only Elevator

Restaurant

Massage Therapist

Fitness Center

Indoor Pool

Covered, Secure Parking

Additional Storage Available

24-Hour Security

Concierge

Conference Room with state-of-the-art audio/visual

## In-Unit Features:

Modern Styling, Spacious Open Layouts

Balconies

Custom Kitchens

Caesarstone Quartz Countertops

Stainless Steel Appliances

Designer Light Fixtures

Wood Flooring

Walk-In Showers With Rain Shower

Imported Porcelain Tile Baths

In-Unit Laundry

California Closets

Scenic Views































































For more information contact:



295 Main Street, Suite 210 Buffalo, NY 14203 716.854.0060 | EllicottDevelopment.com