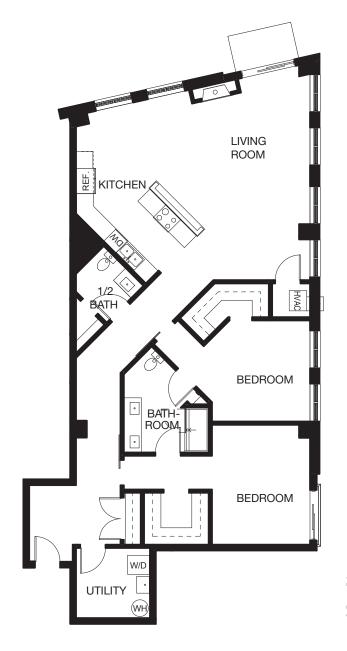

## Residential Floor Plans





## **Building Features:**

Secure Access

Residential-Only Elevator

Restaurant

Massage Therapist

Fitness Center

Indoor Pool

Covered, Secure Parking

Additional Storage Available

24-Hour Security

Concierge

Conference Room with state-of-the-art audio/visual

## In-Unit Features:

Modern Styling, Spacious Open Layouts

Balconies

Custom Kitchens

Caesarstone Quartz Countertops

Stainless Steel Appliances

Designer Light Fixtures

Wood Flooring

Walk-In Showers With Rain Shower

Imported Porcelain Tile Baths

In-Unit Laundry

California Closets

Scenic Views































































For more information contact:



295 Main Street, Suite 210 Buffalo, NY 14203 716.854.0060 | EllicottDevelopment.com