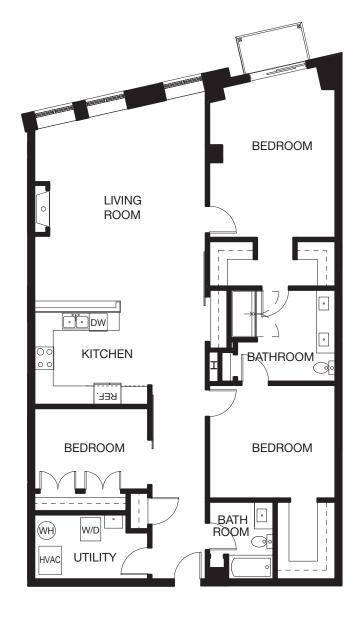

## Residential Floor Plans





## **Building Features:**

Secure Access

Residential-Only Elevator

Restaurant

Massage Therapist

Fitness Center

Indoor Pool

Covered, Secure Parking

Additional Storage Available

24-Hour Security

Concierge

Conference Room with state-of-the-art audio/visual

## In-Unit Features:

Modern Styling, Spacious Open Layouts

Balconies

Custom Kitchens

Caesarstone Quartz Countertops

Stainless Steel Appliances

Designer Light Fixtures

Wood Flooring

Walk-In Showers With Rain Shower

Imported Porcelain Tile Baths

In-Unit Laundry

California Closets

Scenic Views































































For more information contact:



295 Main Street, Suite 210 Buffalo, NY 14203 716.854.0060 | EllicottDevelopment.com