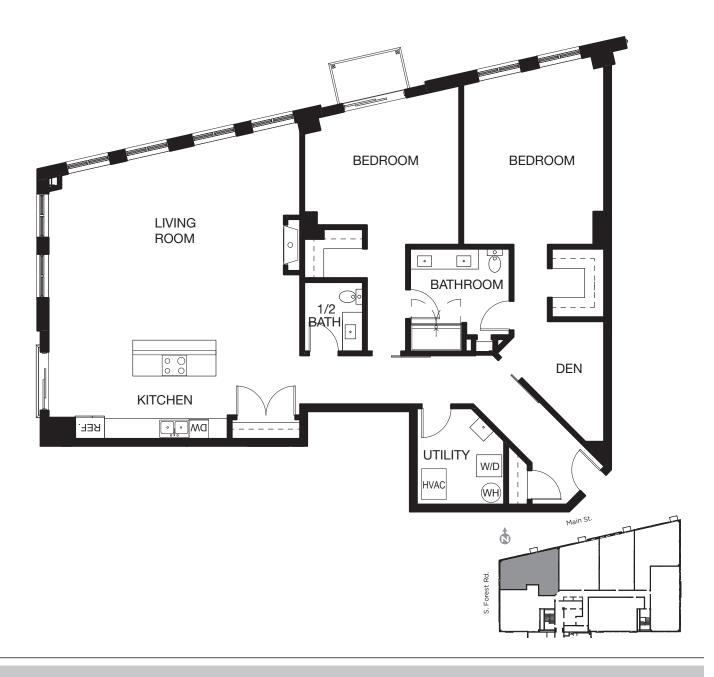

## Residential Floor Plans





## **Building Features:**

Secure Access

Residential-Only Elevator

Restaurant

Massage Therapist

Fitness Center

Indoor Pool

Covered, Secure Parking

Additional Storage Available

24-Hour Security

Concierge

Conference Room with state-of-the-art audio/visual

## In-Unit Features:

Modern Styling, Spacious Open Layouts

Balconies

Custom Kitchens

Caesarstone Quartz Countertops

Stainless Steel Appliances

Designer Light Fixtures

Wood Flooring

Walk-In Showers With Rain Shower

Imported Porcelain Tile Baths

In-Unit Laundry

California Closets

Scenic Views































































For more information contact:



295 Main Street, Suite 210 Buffalo, NY 14203 716.854.0060 | EllicottDevelopment.com