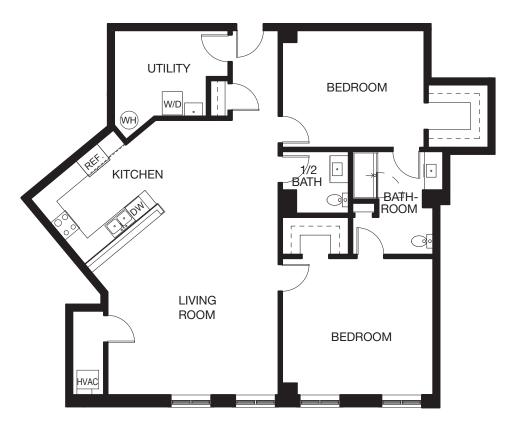

## Residential Floor Plans

## In-Unit Features:

Modern Styling, Spacious Open Layouts

Balconies

Custom Kitchens

Caesarstone Quartz Countertops

Stainless Steel Appliances

Designer Light Fixtures

Wood Flooring

Walk-In Showers With Rain Shower

Imported Porcelain Tile Baths

In-Unit Laundry

California Closets

Scenic Views

For more information contact:

295 Main Street, Suite 210 Buffalo, NY 14203 716.854.0060 | EllicottDevelopment.com