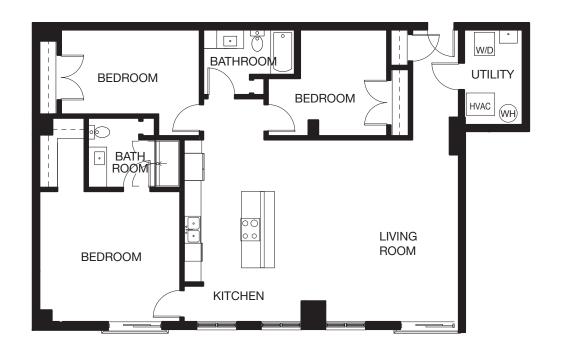

## Residential Floor Plans

## In-Unit Features:

Modern Styling, Spacious Open Layouts

Balconies

Custom Kitchens

Caesarstone Quartz Countertops

Stainless Steel Appliances

Designer Light Fixtures

Wood Flooring

Walk-In Showers With Rain Shower

Imported Porcelain Tile Baths

In-Unit Laundry

California Closets

Scenic Views

For more information contact:

295 Main Street, Suite 210 Buffalo, NY 14203 716.854.0060 | EllicottDevelopment.com