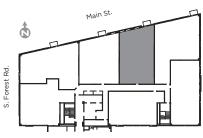

## Residential Floor Plans





## **Building Features:**

Secure Access

Residential-Only Elevator

Restaurant

Massage Therapist

Fitness Center

Indoor Pool

Covered, Secure Parking

Additional Storage Available

24-Hour Security

Concierge

Conference Room with state-of-the-art audio/visual

## In-Unit Features:

Modern Styling, Spacious Open Layouts

Balconies

Custom Kitchens

Caesarstone Quartz Countertops

Stainless Steel Appliances

Designer Light Fixtures

Wood Flooring

Walk-In Showers With Rain Shower

Imported Porcelain Tile Baths

In-Unit Laundry

California Closets

Scenic Views































































For more information contact:



295 Main Street, Suite 210 Buffalo, NY 14203 716.854.0060 | EllicottDevelopment.com