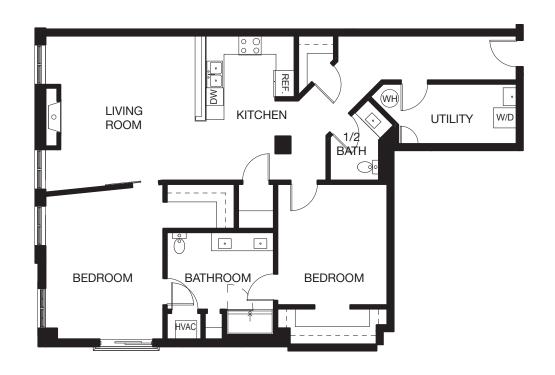

## Residential Floor Plans





## **Building Features:**

Secure Access

Residential-Only Elevator

Restaurant

Massage Therapist

Fitness Center

Indoor Pool

Covered, Secure Parking

Additional Storage Available

24-Hour Security

Concierge

Conference Room with state-of-the-art audio/visual

## In-Unit Features:

Modern Styling, Spacious Open Layouts

Balconies

Custom Kitchens

Caesarstone Quartz Countertops

Stainless Steel Appliances

Designer Light Fixtures

Wood Flooring

Walk-In Showers With Rain Shower

Imported Porcelain Tile Baths

In-Unit Laundry

California Closets

Scenic Views































































For more information contact:



295 Main Street, Suite 210 Buffalo, NY 14203 716.854.0060 | EllicottDevelopment.com