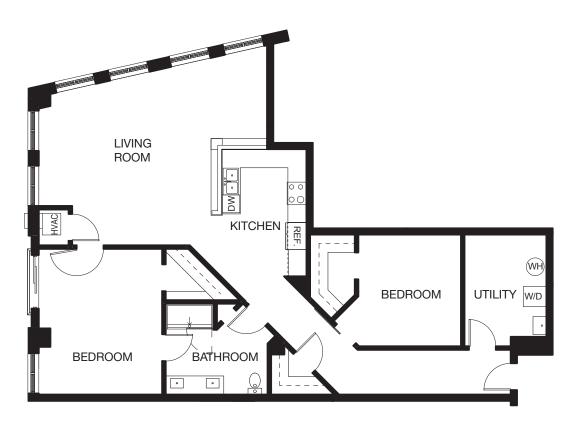

## Residential Floor Plans





## **Building Features:**

Secure Access

Residential-Only Elevator

Restaurant

Massage Therapist

Fitness Center

Indoor Pool

Covered, Secure Parking

Additional Storage Available

24-Hour Security

Concierge

Conference Room with state-of-the-art audio/visual

## In-Unit Features:

Modern Styling, Spacious Open Layouts

Balconies

Custom Kitchens

Caesarstone Quartz Countertops

Stainless Steel Appliances

Designer Light Fixtures

Wood Flooring

Walk-In Showers With Rain Shower

Imported Porcelain Tile Baths

In-Unit Laundry

California Closets

Scenic Views































































For more information contact:



295 Main Street, Suite 210 Buffalo, NY 14203 716.854.0060 | EllicottDevelopment.com