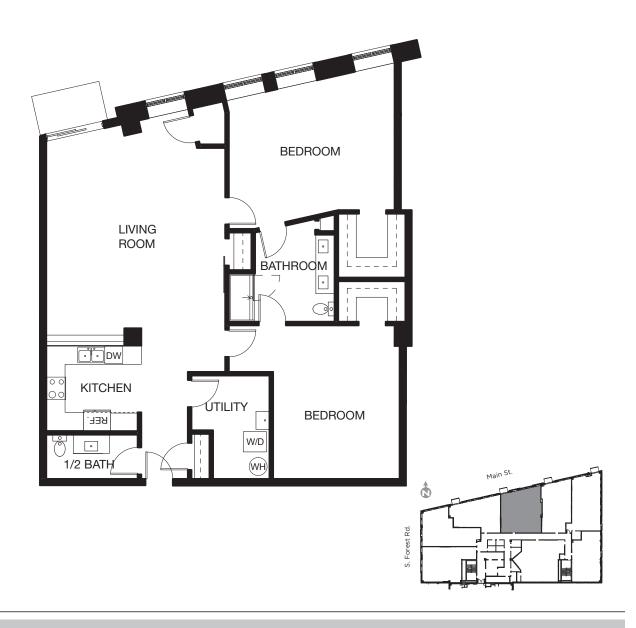

## Residential Floor Plans





## **Building Features:**

Secure Access

Residential-Only Elevator

Restaurant

Massage Therapist

Fitness Center

Indoor Pool

Covered, Secure Parking

Additional Storage Available

24-Hour Security

Concierge

Conference Room with state-of-the-art audio/visual

## In-Unit Features:

Modern Styling, Spacious Open Layouts

Balconies

Custom Kitchens

Caesarstone Quartz Countertops

Stainless Steel Appliances

Designer Light Fixtures

Wood Flooring

Walk-In Showers With Rain Shower

Imported Porcelain Tile Baths

In-Unit Laundry

California Closets

Scenic Views































































For more information contact:



295 Main Street, Suite 210 Buffalo, NY 14203 716.854.0060 | EllicottDevelopment.com