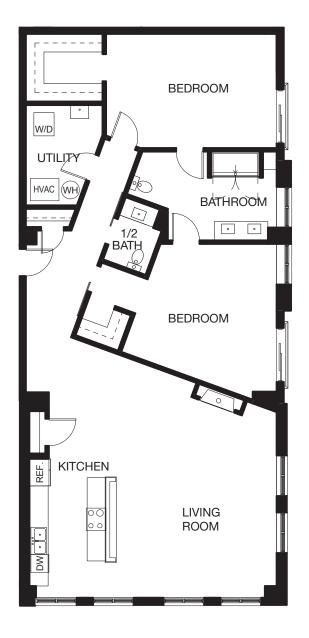

## Residential Floor Plans





## **Building Features:**

Secure Access

Residential-Only Elevator

Restaurant

Massage Therapist

Fitness Center

Indoor Pool

Covered, Secure Parking

Additional Storage Available

24-Hour Security

Concierge

Conference Room with state-of-the-art audio/visual

## In-Unit Features:

Modern Styling, Spacious Open Layouts

Balconies

Custom Kitchens

Caesarstone Quartz Countertops

Stainless Steel Appliances

Designer Light Fixtures

Wood Flooring

Walk-In Showers With Rain Shower

Imported Porcelain Tile Baths

In-Unit Laundry

California Closets

Scenic Views































































For more information contact:



295 Main Street, Suite 210 Buffalo, NY 14203 716.854.0060 | EllicottDevelopment.com