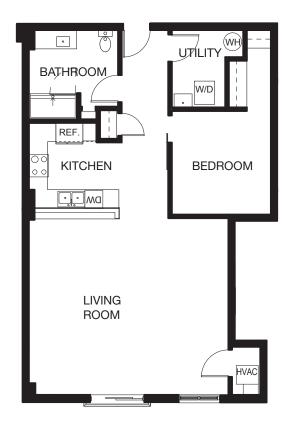

## Residential Floor Plans

## In-Unit Features:

Modern Styling, Spacious Open Layouts

Balconies

Custom Kitchens

Caesarstone Quartz Countertops

Stainless Steel Appliances

Designer Light Fixtures

Wood Flooring

Walk-In Showers With Rain Shower

Imported Porcelain Tile Baths

In-Unit Laundry

California Closets

Scenic Views

For more information contact:

295 Main Street, Suite 210 Buffalo, NY 14203 716.854.0060 | EllicottDevelopment.com