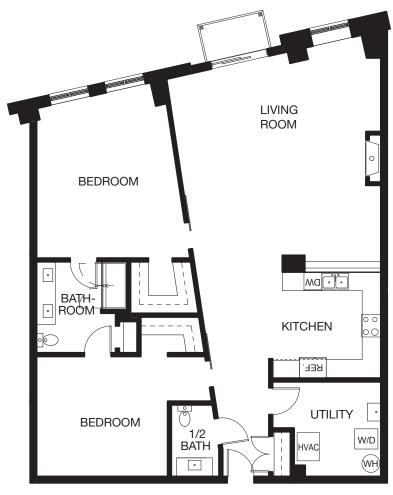

## Residential Floor Plans





## **Building Features:**

Secure Access

Residential-Only Elevator

Restaurant

Massage Therapist

Fitness Center

Indoor Pool

Covered, Secure Parking

Additional Storage Available

24-Hour Security

Concierge

Conference Room with state-of-the-art audio/visual

## In-Unit Features:

Modern Styling, Spacious Open Layouts

Balconies

Custom Kitchens

Caesarstone Quartz Countertops

Stainless Steel Appliances

Designer Light Fixtures

Wood Flooring

Walk-In Showers With Rain Shower

Imported Porcelain Tile Baths

In-Unit Laundry

California Closets

Scenic Views































































For more information contact:



295 Main Street, Suite 210 Buffalo, NY 14203 716.854.0060 | EllicottDevelopment.com