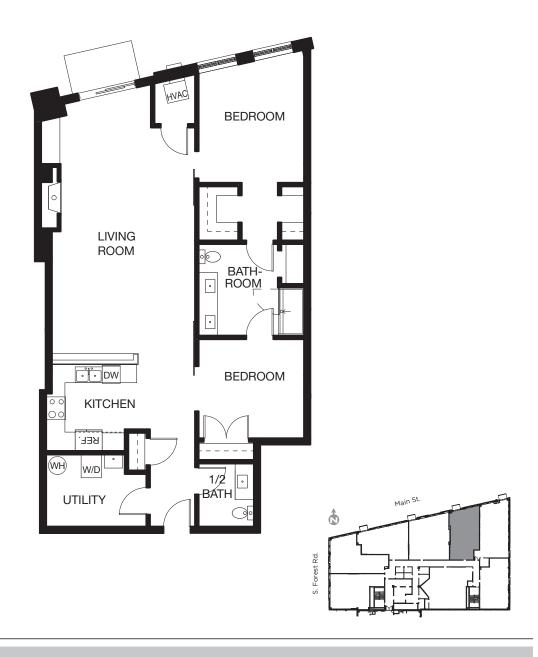

## Residential Floor Plans





## **Building Features:**

Secure Access

Residential-Only Elevator

Restaurant

Massage Therapist

Fitness Center

Indoor Pool

Covered, Secure Parking

Additional Storage Available

24-Hour Security

Concierge

Conference Room with state-of-the-art audio/visual

## In-Unit Features:

Modern Styling, Spacious Open Layouts

Balconies

Custom Kitchens

Caesarstone Quartz Countertops

Stainless Steel Appliances

Designer Light Fixtures

Wood Flooring

Walk-In Showers With Rain Shower

Imported Porcelain Tile Baths

In-Unit Laundry

California Closets

Scenic Views































































For more information contact:



295 Main Street, Suite 210 Buffalo, NY 14203 716.854.0060 | EllicottDevelopment.com