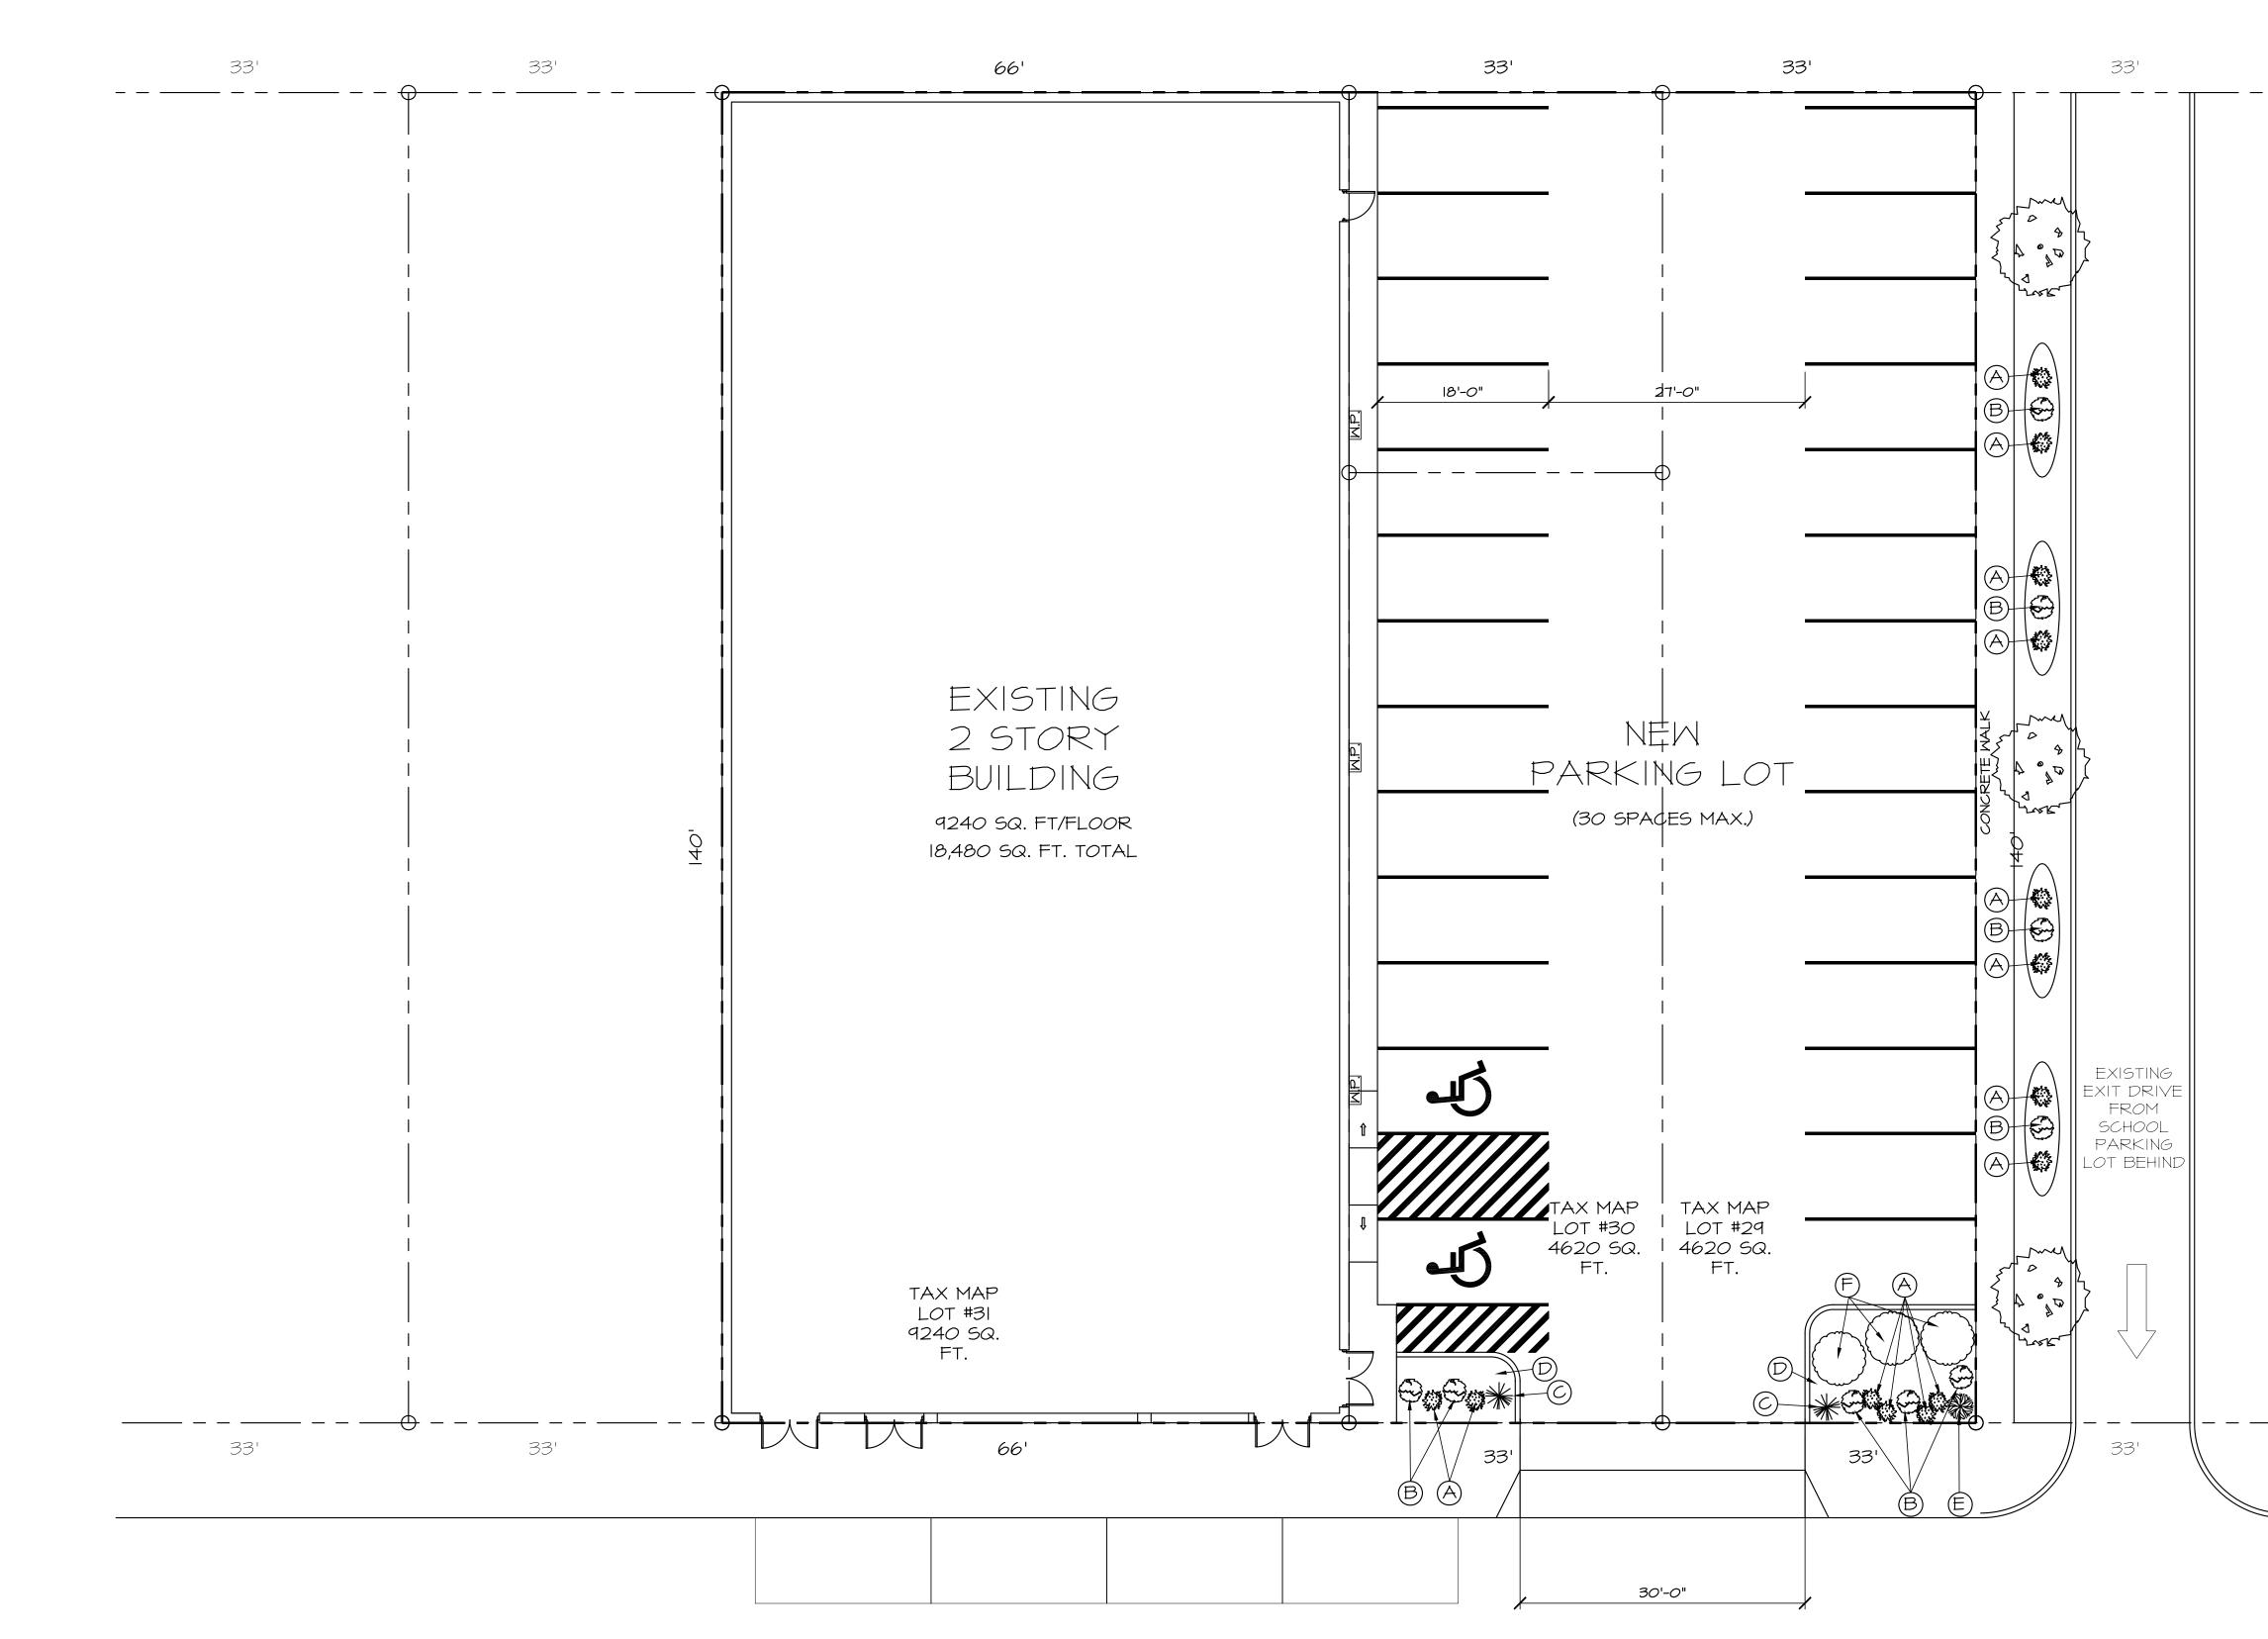

|         | LANDSCAPE LEGEND |                                      |                  |                  |                               |                 |  |
|---------|------------------|--------------------------------------|------------------|------------------|-------------------------------|-----------------|--|
|         | MARK<br>NO.      | BOTANICAL NAME                       | MATURE<br>HEIGHT | FOLIAGE          | COMMON NAME                   | REMARKS         |  |
| NHY.    | A                | JUNIPERUS HORIZONTALIS 'PLUMOSA'     | 2'               | GRAYISH<br>GREEN | ANDORRA JUNIPER               |                 |  |
| $\odot$ | в                | EUONYMUS FORTUNEI 'EMERALD 'N' GOLD' | 3'-4'            | EMERALD<br>GREEN | GREEN & GOLD EVONYMUS         |                 |  |
| ₩       | С                | TAXUS X MEDIA 'DENSIFORMIS'          | 5'               | DARK<br>GREEN    | DENSE YEW                     |                 |  |
|         | D                | SHREDDED CEDAR BARK MULCH            |                  |                  |                               | 3" DEEP<br>MIN. |  |
|         | E                | MISCANTHUS SINENSIS 'VARIEGATUS'     | 6' - 8'          | SILVER           | VARIEGATED MAIDEN GRASS       |                 |  |
|         | F                | JUNIPERUS PROCUMBENS 'NANA'          | l'               | BLUE<br>GREEN    | DWARF JAPANESE GARDEN JUNIPER |                 |  |
|         |                  |                                      |                  |                  |                               |                 |  |

NOTE: ALL DIMENSIONS PROVIDED BY THE LEASING DEPARTMENT OF ELLICOTT DEVELOPMENT AND SHALL BE USED FOR LEASING PURPOSES ONLY. FIELD VERIFICATION REQUIRED BY THE ARCHITECTURAL DEPARTMENT PRIOR TO THE START OF PERMIT DRAWINGS.

## TONAM

PROPOSEL TONAWANDA ST. NEAF BUFFALO, NEW YORK

| 33'<br>                        | 33'<br>                                            | All information contained herein is the R.C.S. Architect PLLC. Any alterative these documents shall be considered of New York State Education Law S as Federal Copyright laws. The delivery of this drawing should a provide an express warranty or gue that all dimensions and details are used that the use of this drawing implies approval by the Architect of any ful this information is at the sole risk a user. This document is not to be use permission of the Architect's lice | he sole property of<br>ons or misuse of<br>d to be in violation<br>ection 6509 as well<br>not be construed to<br>arantee to anyone<br>exact or to indicate<br>the review and<br>ture use. Any use of<br>nd liability of the<br>d without written<br>onsidered preliminary<br>ffixed or appears<br>mee. |
|--------------------------------|----------------------------------------------------|-------------------------------------------------------------------------------------------------------------------------------------------------------------------------------------------------------------------------------------------------------------------------------------------------------------------------------------------------------------------------------------------------------------------------------------------------------------------------------------------|--------------------------------------------------------------------------------------------------------------------------------------------------------------------------------------------------------------------------------------------------------------------------------------------------------|
|                                |                                                    | DESCRIPTION                                                                                                                                                                                                                                                                                                                                                                                                                                                                               |                                                                                                                                                                                                                                                                                                        |
|                                |                                                    |                                                                                                                                                                                                                                                                                                                                                                                                                                                                                           | ED FOR: BY                                                                                                                                                                                                                                                                                             |
| VACANT<br>LOT                  | UAM<br>BUILDING                                    | 827 TONAMANDA STREET<br>FAX LOTS 29-31 ON TONAMANDA STREET<br>BUFFALO, NEM YORK                                                                                                                                                                                                                                                                                                                                                                                                           | SITE PLAN                                                                                                                                                                                                                                                                                              |
| 33'                            | 33'                                                | SEAL:                                                                                                                                                                                                                                                                                                                                                                                                                                                                                     |                                                                                                                                                                                                                                                                                                        |
| NANDA STREET<br>(66 FEET WIDE) | JOB NUMBER: DRAWN BY:<br>7631<br>DATE:<br>07/25/05 |                                                                                                                                                                                                                                                                                                                                                                                                                                                                                           |                                                                                                                                                                                                                                                                                                        |
|                                |                                                    | PREPARED FOR:<br>Ellicott<br>Developmen<br>Development, Maagemen<br>295 Main Street<br>Burfaio, N.Y. 14203-2219                                                                                                                                                                                                                                                                                                                                                                           | n of 10 Floot Saurn Cort Corp.<br>1, & Leasing 716,854,0060<br>fax 716,852,2829<br>www.ellicottdevelopment.com                                                                                                                                                                                         |
| R ONTARIO ST.                  | SCALE:  "=10'-0"                                   | R.C.S. AR<br>295 Main Street<br>Buffalo, New Yo<br>Tel. (716) 854-00<br>Fax (716) 852-28                                                                                                                                                                                                                                                                                                                                                                                                  | CHITECT PLLC<br>: - Suite 222<br>ork 14203<br>060<br>329                                                                                                                                                                                                                                               |
|                                |                                                    | DRAWING NUMBER:                                                                                                                                                                                                                                                                                                                                                                                                                                                                           |                                                                                                                                                                                                                                                                                                        |