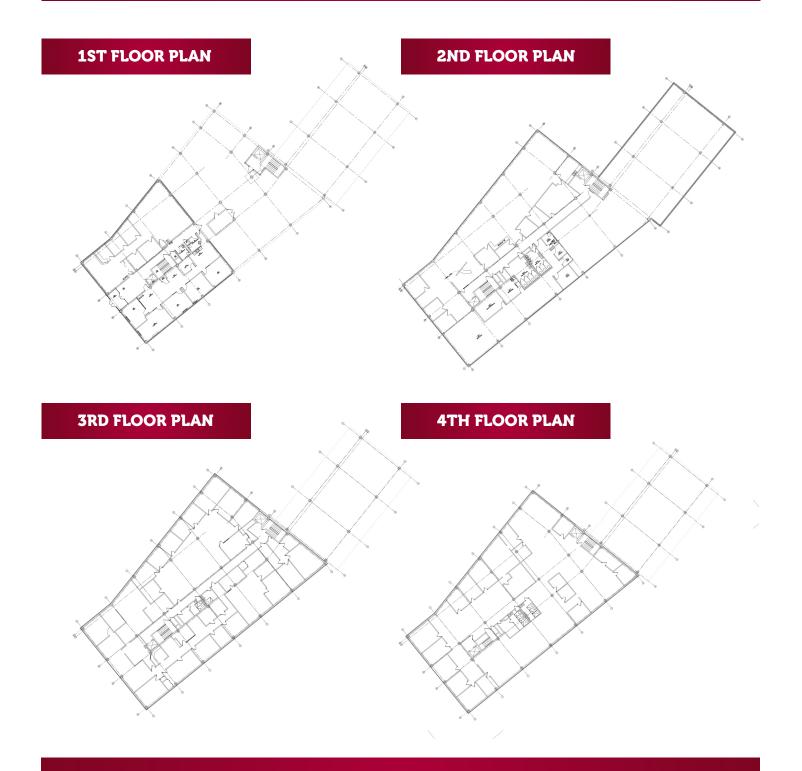

#### Property specs include:

- 4 Floor Structure
- Spacious Business Units
- High Ceilings
- Private Gated On-Site Parking

#### Square Footage:

- 42,130 Total Gross Square Feet
- 41,019 Total Rentable Square Feet
- Currently 53% Occupied