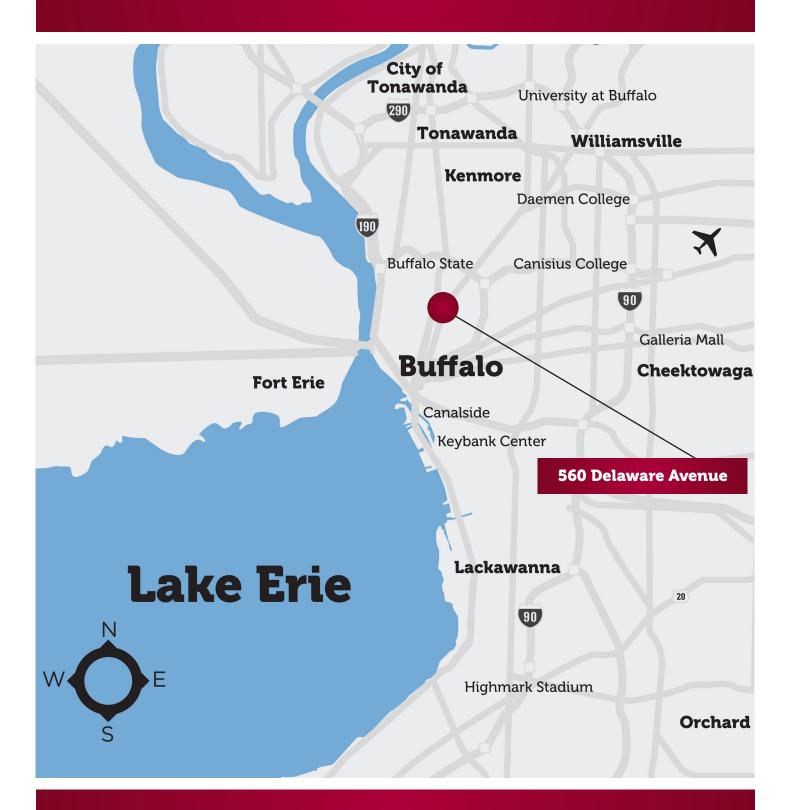

### 560 Delaware Avenue | Buffalo, NY

560 Delaware Avenue is in the heart of Allentown, a vibrant and artsy neighborhood with an equal mix of residential and commercial space. The location is ideal, featuring good visibility and easy, convenient access from all directions. The Allentown area offers a wide range of services including a variety of restaurants, small businesses, and attorney offices.

### Why 560 Delaware Avenue?

Located near the Buffalo Niagara Medical Campus and Central Business District

Prime corner location with frontage opportunity

Heavy daytime foot and vehicle traffic

**WATCH DRONE VIDEO** 