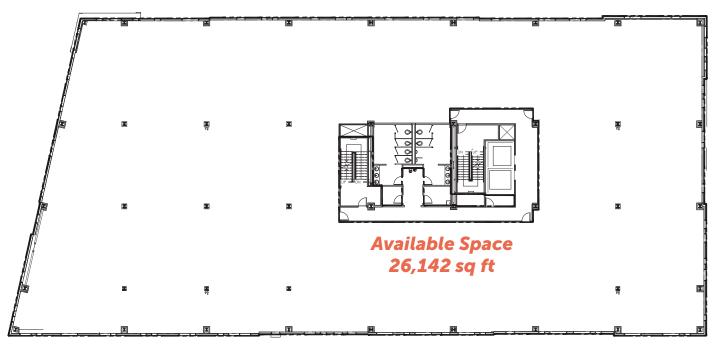

### Immediate Available Occupancy

**1ST FLOOR** 1,594 sq ft available

**2ND FLOOR** 3,437 sq ft available

**3RD FLOOR** N/A

**4TH, 5TH, 6TH FLOORS** 26,142 sq ft available

1091 MAIN STREET

1091 MAIN STREET

1091 MAIN STREET

# 1091 MAIN STREET

4TH, 5TH & 6TH FLOOR 26,142 sq ft available

1091 MAIN STREET