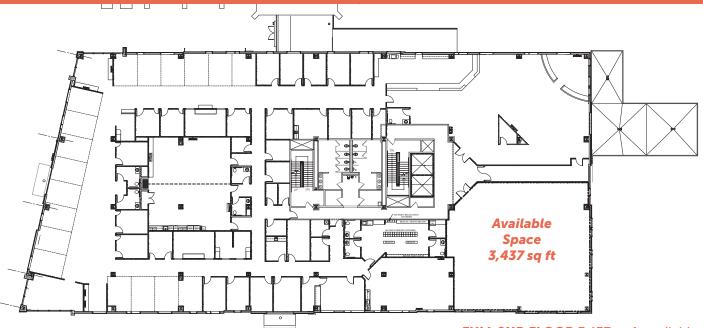

### Immediate Available Occupancy

**1ST FLOOR** 1,594 sq ft available

**2ND FLOOR** 3,437 sq ft available

**3RD FLOOR** N/A

**4TH, 5TH, 6TH FLOORS** 26,142 sq ft available

1091 MAIN STREET

1091 MAIN STREET

1091 MAIN STREET

ENLARGED 1ST FLOOR 1,594 sq ft available

1091 MAIN STREET

1091 MAIN STREET

1091 MAIN STREET

FULL 2ND FLOOR 3,437 sq ft available