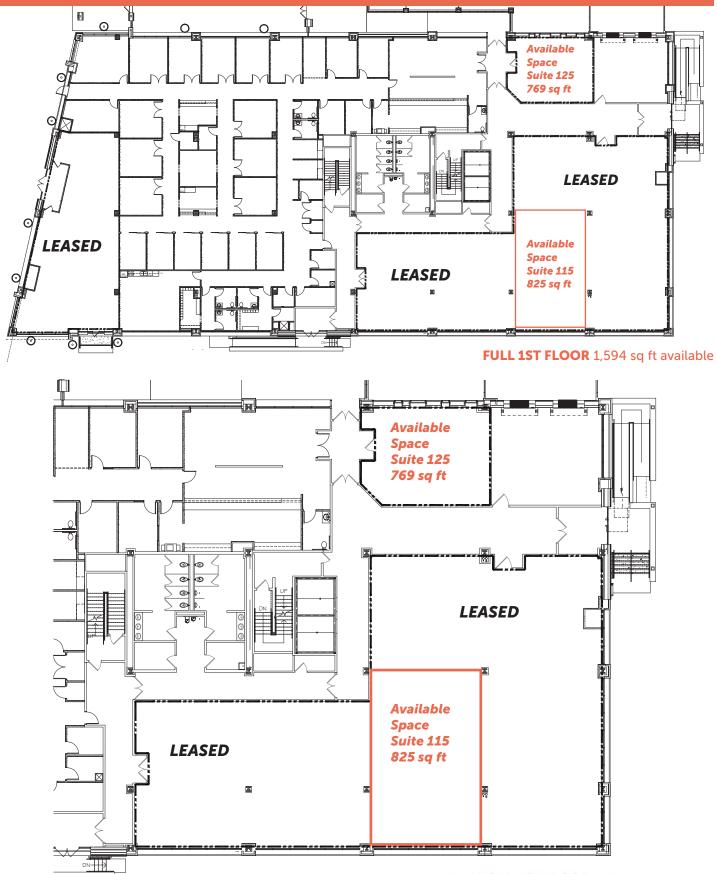

### Immediate Available Occupancy

**1ST FLOOR** 1,594 sq ft available

**2ND FLOOR** 3,437 sq ft available

**3RD FLOOR** N/A

**4TH, 5TH, 6TH FLOORS** 26,142 sq ft available

1091 MAIN STREET

1091 MAIN STREET

1091 MAIN STREET

ENLARGED 1ST FLOOR 1,594 sq ft available

1091 MAIN STREET

1091 MAIN STREET

1091 MAIN STREET

FULL 2ND FLOOR 3,437 sq ft available