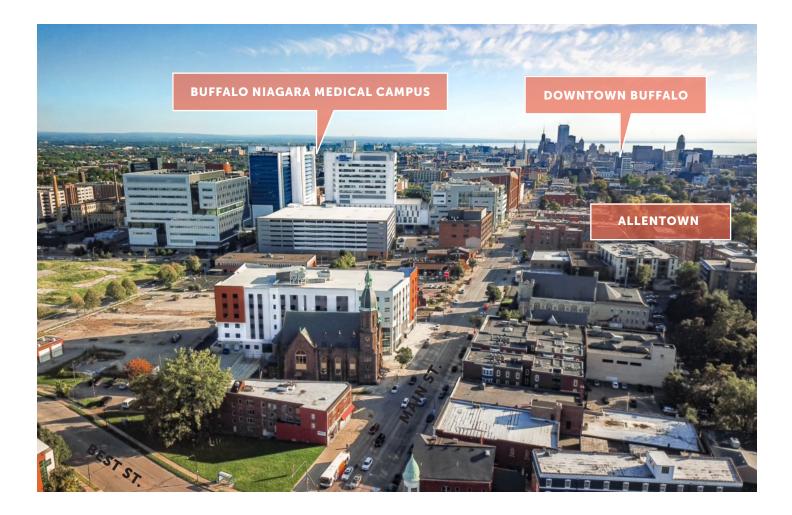

# Buffalo Niagara

**Premiere Medical Campus Location** Designed by Smith + Associates Architects, this edgy new structure offers a modern exterior with interior materials selected to communicate an aesthetic connection to the adjacent historic Church. 1091 Main offers Class A office and retail space along with underground parking to accommodate 58 vehicles. Ample surface parking is available.

#### **CONVENIENT ACCESS TO AND FROM**

Downtown Buffalo Allentown Elmwood Village Buffalo Niagara Medical Campus All Major Through-fares Major Sporting Events, Restaurants and Courts **BUILDING SIZE** 6-story 167,000 sq ft