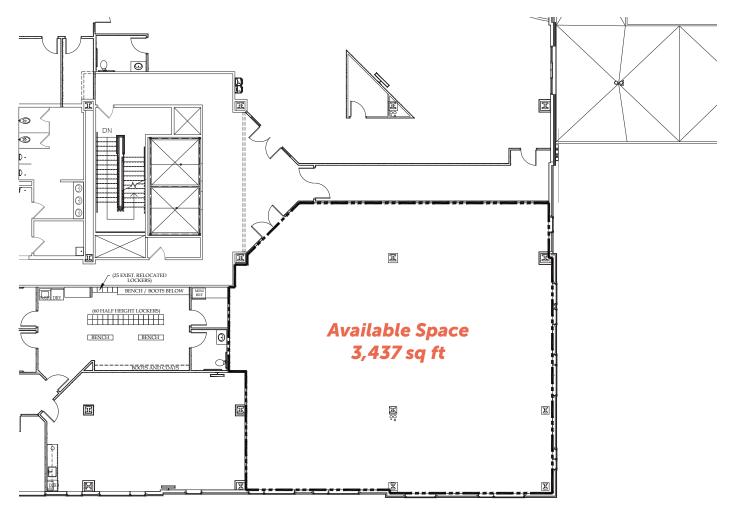

### Immediate Available Occupancy

**1ST FLOOR** 1,594 sq ft available

**2ND FLOOR** 3,437 sq ft available

**3RD FLOOR** N/A

**4TH, 5TH, 6TH FLOORS** 26,142 sq ft available

1091 MAIN STREET

1091 MAIN STREET

1091 MAIN STREET

ENLARGED 1ST FLOOR 1,594 sq ft available

1091 MAIN STREET

1091 MAIN STREET

1091 MAIN STREET

FULL 2ND FLOOR 3,437 sq ft available