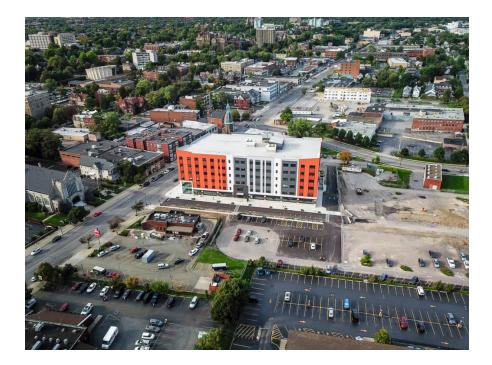

# Buffalo Niagara

**Premiere Medical Campus Location** Designed by Smith + Associates Architects, this edgy new structure offers a modern exterior with interior materials selected to communicate an aesthetic connection to the adjacent historic Church. 1091 Main offers Class A office and retail space along with underground parking to accommodate 58 vehicles. Ample surface parking is available.

#### **CONVENIENT ACCESS TO AND FROM**

Downtown Buffalo Allentown Elmwood Village Buffalo Niagara Medical Campus All Major Through-fares Major Sporting Events, Restaurants and Courts **BUILDING SIZE** 6-story 167,000 sq ft