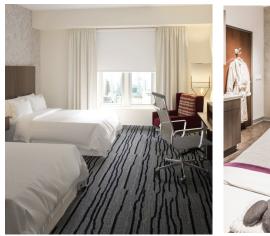

- 120 Guest Rooms
- Non-Smoking Hotel
- 37" LCD HDTVs
- In-room Laptop Sized
  Safe
- Complimentary Wired & Wireless Internet
- Mobile Desk with
  Ergonomic Desk Chair

- Walk-in Glass Shower
- Microwave, refrigerator and coffee maker
- Extended stay suites with kitchenettes
- Complimentary bottled water upon arrival
- Standard rooms are an average of 350 square