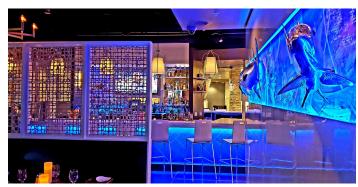

# Fateries

- On-site restaurant Hooked serves breakfast and dinner, with room service available
- The Lounge on site
- Starbucks (next door)
- Break'n Eggs Creperie
- La Nova Pizzeria

tet's Mosey - Attractions