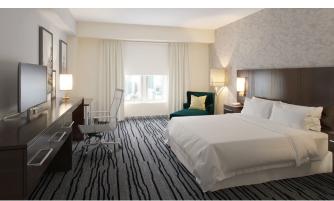

- 120 Guest Rooms
- Non-Smoking Hotel
- 37" LCD HDTVs
- In-room Laptop Sized
  Safe
- Complimentary Wired & Wireless Internet
- Mobile Desk with
  Ergonomic Desk Chair

- Walk-in Glass Shower
- Microwave, refrigerator and coffee maker
- Extended stay suites with kitchenettes
- Complimentary bottled water upon arrival
- Standard rooms are an average of 350 square