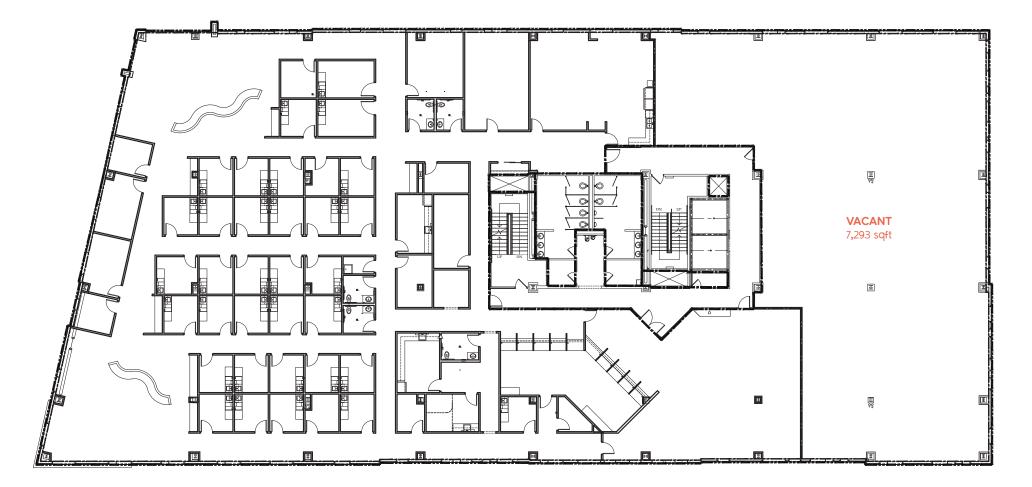

# IMMEDIATE AVAILABLE OCCUPANCY

FIRST FLOOR 9,641 sqft available 2,384 sqft of corner retail space available

SECOND FLOOR

3,437 sqft available

**THIRD FLOOR** 7,293 sqft available

FOURTH, FIFTH AND SIXTH FLOORS 26,142 sqft available

**1091** MAIN

THIRD FLOOR 7,293 sqft

EllicottDevelopment.com