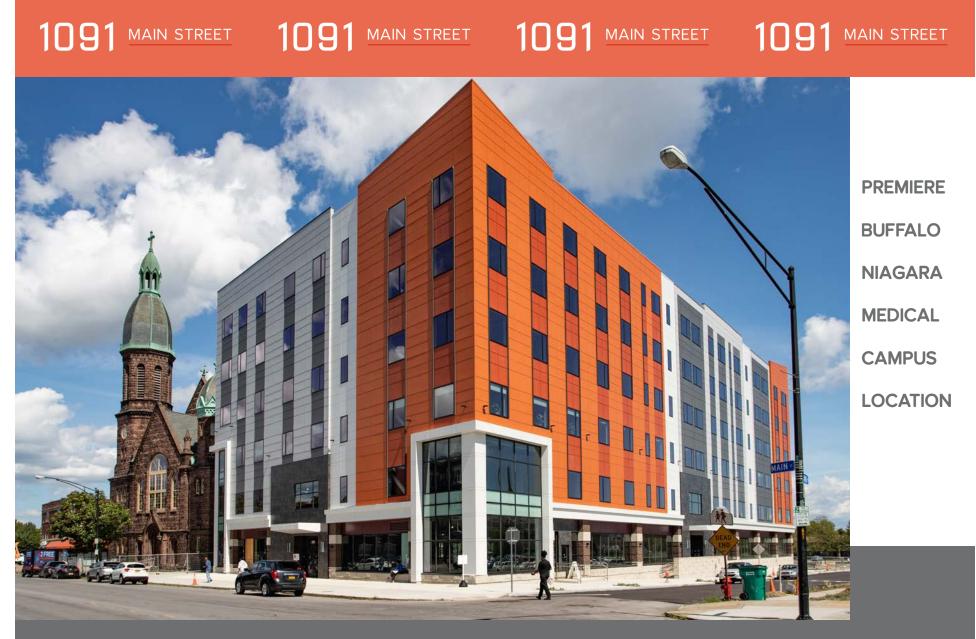

BUILDING SIZE 6-story 167,000 sqft

NOW LEASING Retail and Medical Office Space

AVAILABLE SPACE 86,000 sqft Landlord will subdivide to accommodate individual requirements

1091 Main is now open. Designed by Smith + Associates Architects, this edgy new structure offers a modern exterior with interior materials selected to communicate an aesthetic connection to the adjacent historic Church. 1091 Main offers Class A office and retail space along with underground parking to accommodate 58 vehicles. Ample surface parking is available.