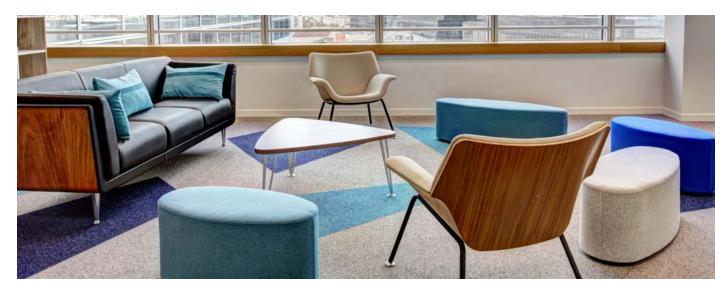

BUILDING SIZE 6-story 167,000 sqft

NOW LEASING Retail and Medical Office Space

AVAILABLE SPACE 86,000 sqft Landlord will subdivide to accommodate individual requirements

1091 Main is now open. Designed by Smith + Associates Architects, this edgy new structure offers a modern exterior with interior materials selected to communicate an aesthetic connection to the adjacent historic Church. 1091 Main offers Class A office and retail space along with underground parking to accommodate 58 vehicles. Ample surface parking is available.