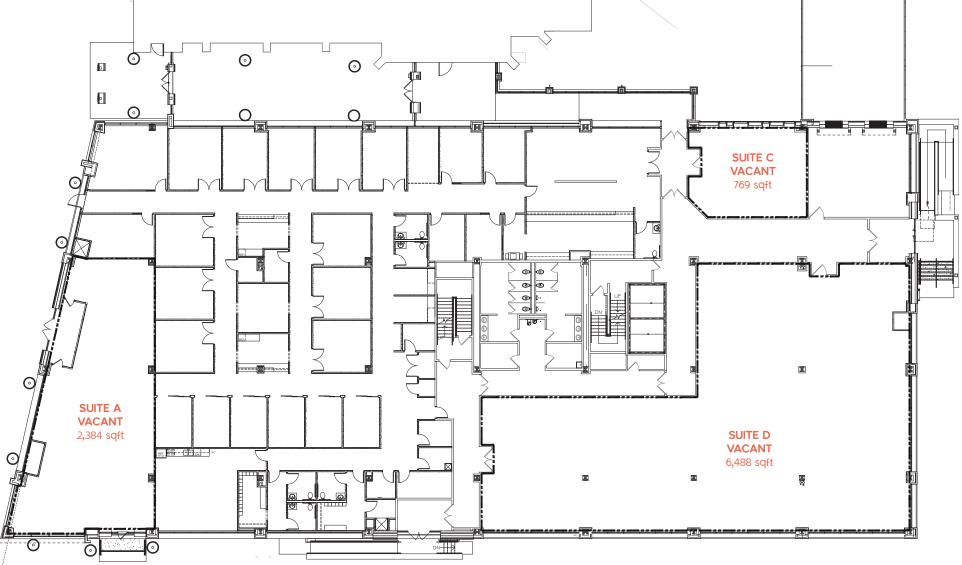

# IMMEDIATE AVAILABLE OCCUPANCY

FIRST FLOOR 9,641 sqft available 2,384 sqft of corner retail space available

SECOND FLOOR

3,437 sqft available

**THIRD FLOOR** 7,293 sqft available

FOURTH, FIFTH AND SIXTH FLOORS 26,142 sqft available