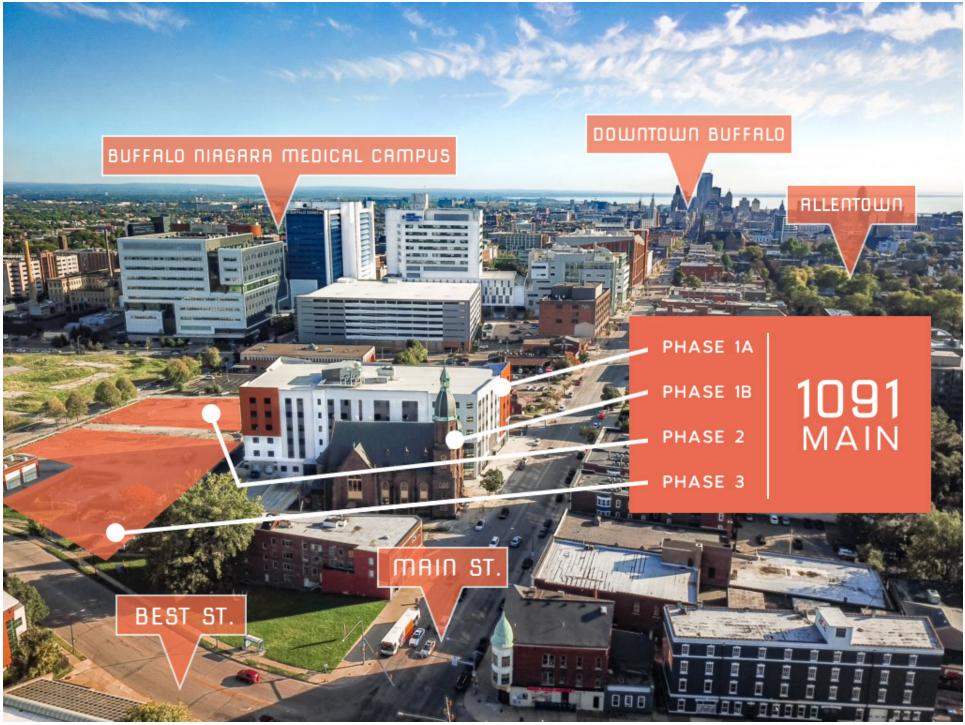

# PROPERTY HIGHLIGHTS

Street-level new construction

Located 1 mile from the heart of Downtown Buffalo

After hours Security system

Professionally managed

Abundant Parking

CONVENIENT ACCESS TO AND FROM Downtown Buffalo Allentown Elmwood Village Buffalo Niagara Medical Campus All Major Through–fares Major Sporting Events, Restaurants and Courts

BUILDING SIZE 6-story 167,000 sqft

NOW LEASING Retail and Medical Office Space

AVAILABLE SPACE 86,000 sqft Landlord will subdivide to accommodate individual requirements

1091 Main is now open. Designed by Smith + Associates Architects, this edgy new structure offers a modern exterior with interior materials selected to communicate an aesthetic connection to the adjacent historic Church. 1091 Main offers Class A office and retail space along with underground parking to accommodate 58 vehicles. Ample surface parking is available.