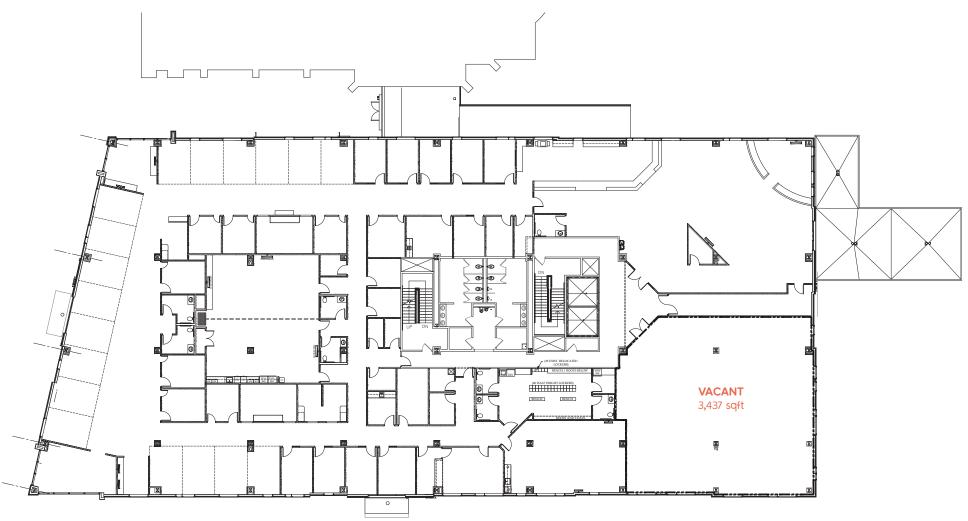

# IMMEDIATE AVAILABLE OCCUPANCY

FIRST FLOOR 9,641 sqft available 2,384 sqft of corner retail space available

SECOND FLOOR

3,437 sqft available

**THIRD FLOOR** 7,293 sqft available

FOURTH, FIFTH AND SIXTH FLOORS 26,142 sqft available