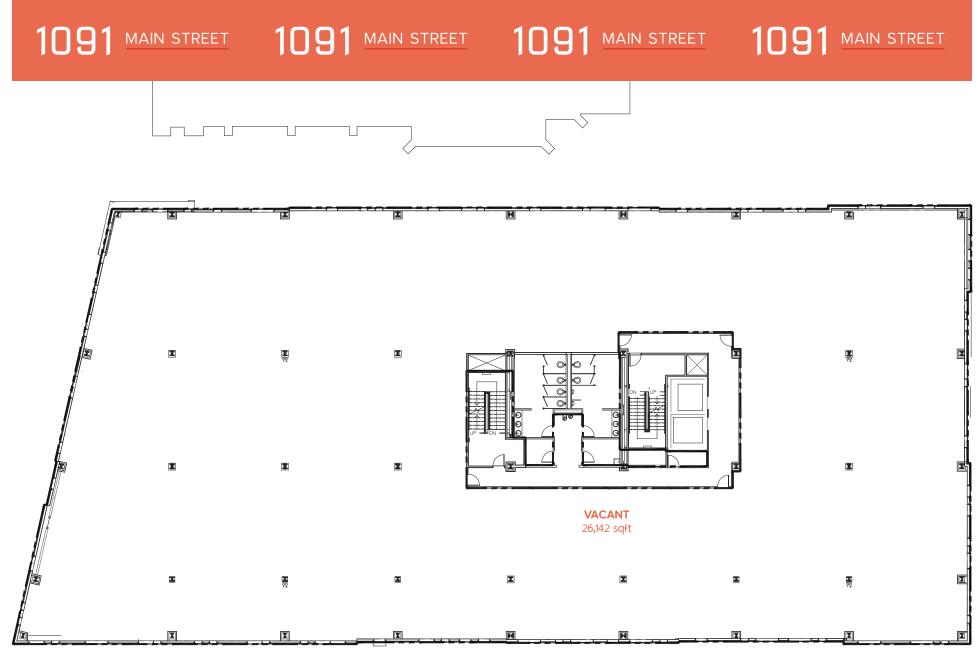

# IMMEDIATE AVAILABLE OCCUPANCY

FIRST FLOOR 9,641 sqft available 2,384 sqft of corner retail space available

SECOND FLOOR

3,437 sqft available

**THIRD FLOOR** 7,293 sqft available

FOURTH, FIFTH AND SIXTH FLOORS 26,142 sqft available

**1091** MAIN

THIRD FLOOR 7,293 sqft

EllicottDevelopment.com