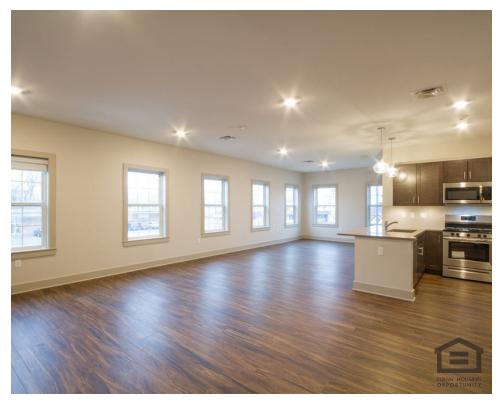

# 618 Delaware

618 Delaware Tonawanda, NY 14150

15 apartments

Price range \$1795-\$1995

850 to 1,600 square feet, 1-,2-  $\uptheta$  3-bedroom layouts

Bright, open interior spaces

Bistro-style kitchens with breakfast bar

Closets: entry/pantry/linen/bedroom

Modern baths

In-unit laundry

Dishwashers

Patios available on select units

Garages available on select units

HVAC with temp control - central air

24 hour maintenance

Utilities included: water/garbage

Pets welcome

Off-Street Parking

Smoke Free