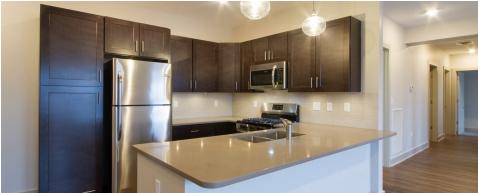

# 618 Delaware

618 Delaware Tonawanda, NY 14150

15 apartments

Price range \$1795-\$1995

850 to 1,600 square feet, 1-,2-  $\uptheta$  3-bedroom layouts

Bright, open interior spaces

Bistro-style kitchens with breakfast bar

Closets: entry/pantry/linen/bedroom

Modern baths

In-unit laundry

Dishwashers

Patios available on select units

Garages available on select units

HVAC with temp control - central air

24 hour maintenance