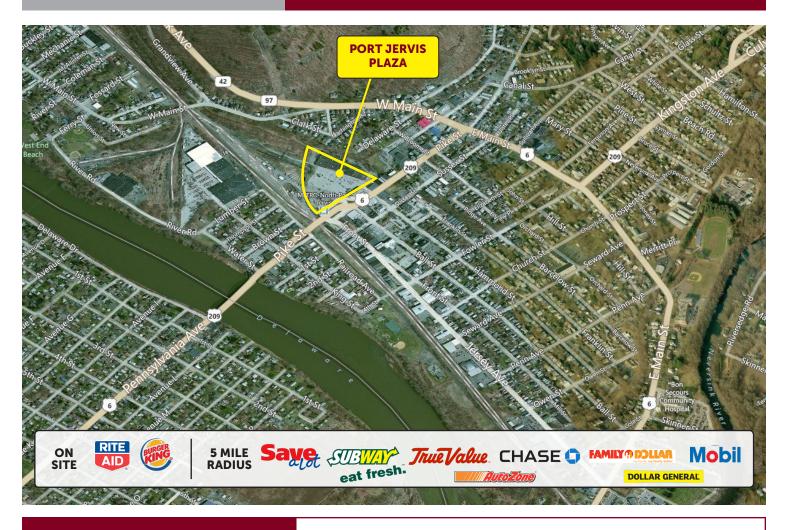

## **PROPERTY HIGHLIGHTS**

- Central to the tri-state region, located on heavily travelled Rt. 209 (Pike Street) at the NJ Transit North Commuter Rail Station
- Just minutes from the I-84 Interchange of NY, PA and NJ
- New signalized intersection of Pike and Hammond Streets for easy access
- Outstanding anchor and junior anchor spaces available from 65,876 SF to 11,686 SF
- In-line stores available from 1,176 SF to 5,000 SF
- Abundant parking

### **PROPERTY INFORMATION**

Join RiteAid and Burger King at this highly visible corner. Ideal location for grocery, apparel, discount, home goods and medical users.

#### **PROPERTY LOCATION**

Centrally situated among established residential and business districts, Port Jervis Plaza is joined by other local and national retail chains on busy Pike Street. Total Plaza renovation is underway to reposition this neighborhood center. Take advantage of IDA and Landlord provided incentives.