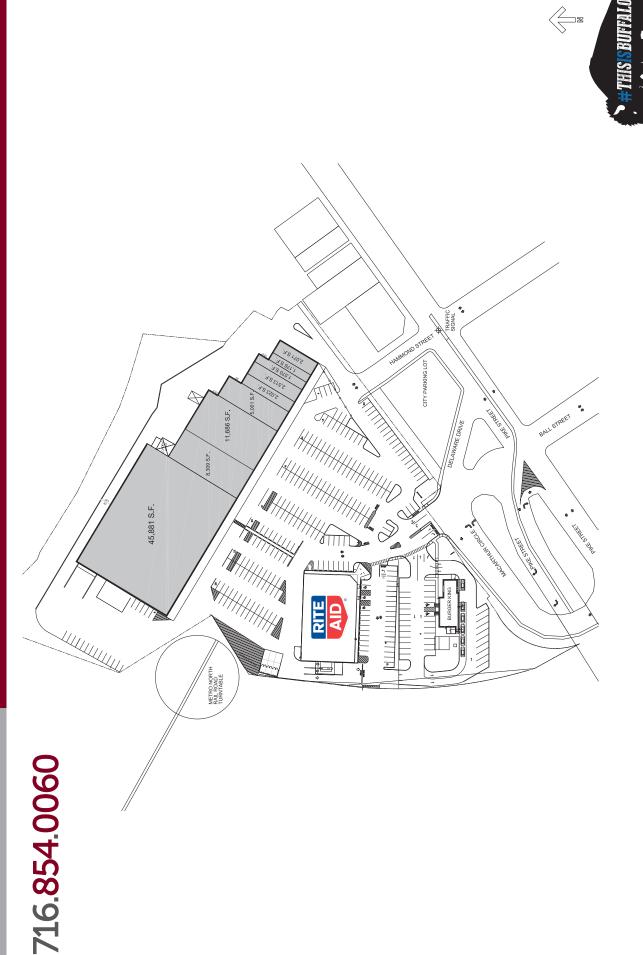

## **PROPERTY HIGHLIGHTS**

- Central to the tri-state region, located on heavily travelled Rt. 209 (Pike Street) at the NJ Transit North Commuter Rail Station
- Just minutes from the I-84 Interchange of NY, PA and NJ
- New signalized intersection of Pike and Hammond Streets for easy access
- Outstanding anchor and junior anchor spaces available from 65,876 SF to 11,686 SF
- In-line stores available from 1,176 SF to 5,000 SF
- Abundant parking

### **PROPERTY INFORMATION**

Join RiteAid and Burger King at this highly visible corner. Ideal location for grocery, apparel, discount, home goods and medical users.