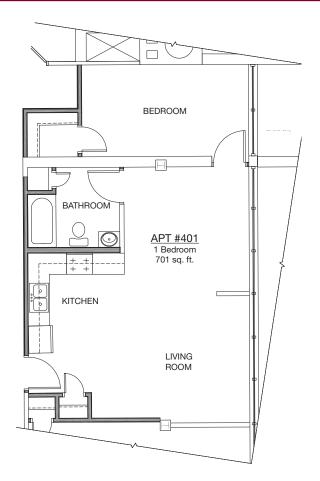

## M LIVING ROOM BEDROOM BEDROOM <u>APT #410</u> 2 Bedroom 1307 sq. ft. BATHROON KITCHEN $\odot$ -

\*example floor plans

IN THE NEIGHBORHOOD:

Towne Restaurant (1 minute) Left Bank (2 minutes) Toro Tapas Bar (2 minutes) Hardware (1 minute)