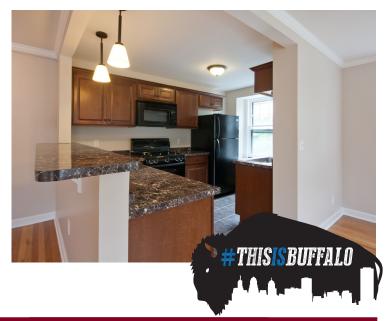

## PROPERTY FEATURES:

- Secured building with key-pad entry & intercom
- Central heating system
- Laundry facilities in basement
- Passenger & freight elevators
- Private storage units
- Renovated units available
- Refurbished hardwood flooring
- Berber carpet & tile laminate
- Ceiling fans
- Laundry facilities in basement
- Galley kitchens renovated complete with appliances