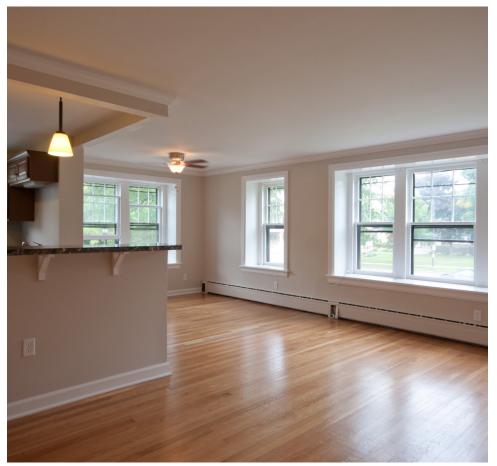

## PROPERTY FEATURES:

- Secured building with key-pad entry & intercom
- Central heating system
- Laundry facilities in basement
- Passenger & freight elevators
- Private storage units
- Renovated units available
- Refurbished hardwood flooring
- Berber carpet & tile laminate
- Ceiling fans
- Laundry facilities in basement
- Galley kitchens renovated complete with appliances