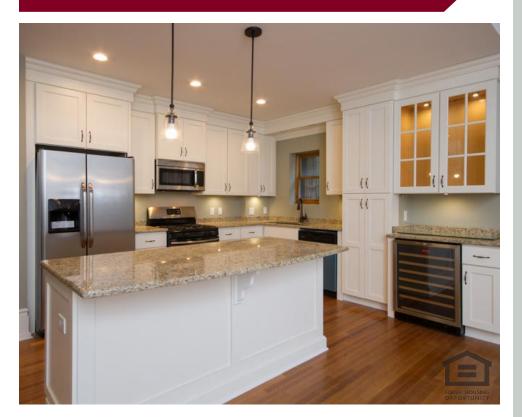

## **PROPERTY FEATURES:**

4 apartment units on floors 1 to 3

Price range \$1220-\$2800

950 to 1500 square feet, with 2-, & 3bedroom configurations

Bistro-style kitchens with breakfast bar, stainless steel appliances, quartz counter tops in select units

Porcelain tile baths in select units

Closets: entry/pantry/linen/bedroom

\*Units vary

Common laundry

24 hour maintenance

Utilities included: heat/water/garbage

Pets welcome

Street parking/garage for lease