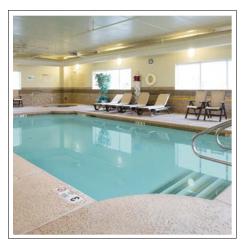

108 GUEST ROOMS AND SUITES | COMPLIMENTARY DELUXE BREAKFAST | REFRIGERATOR AND MICROWAVE ROOMS | FRESH, WARM COOKIES AT CHECK-IN | INDOOR POOL AND WHIRLPOOL | HEALTH AND FITNESS CENTER | GUEST LAUNDRY FACILITY | BUSINESS CENTER COMPLIMENTARY WI-FI | OUTDOOR PATIO | PET FRIENDLY (FEE) | RADISSON REWARDS