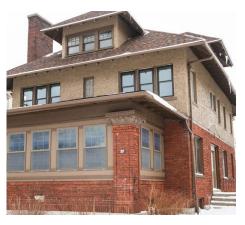

# 27 JEWETT

27 Jewett Parkway Buffalo, NY 14214









## **PROPERTY FEATURES:**

2 apartment units: upper/lower

Price range \$1495-\$1650

3 bedroom apartments with square footage from 1180 to 1609

Newly renovated

Bright, open interior spaces

Bistro-style kitchens

Dishwasher

Closets: entry/pantry/linen/bedroom

Washer and dryer in each unit

Modern baths

HVAC with temp control - central Air

24 hour maintenance

Utilities included: water/garbage

Pets welcome

On site parking

Smoke Free

## IN THE NEIGHBORHOOD:

Surrounding Restaurants & Entertainment:

- Hertel
- Parkside
- Delaware Park

### Grocery Shopping:

- Dash's Market (3 minutes)
- Lexington Co-Op (4 minutes)
- Wegmans Amherst Street (8 minutes)
- Wegmans delivery (order online)

#### Gym

• Ellicott Square Fitness

## **Tenant Discounts:**

Ask about the Ellicott Elite pr