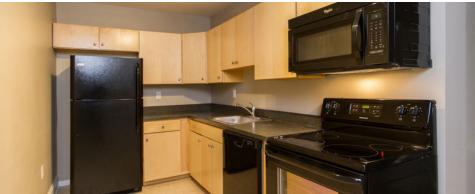

## **PROPERTY FEATURES:**

2 apartment units: upper/lower

Price range \$1495-\$1650

3 bedroom apartments with square footage from 1180 to 1609

Newly renovated

Bright, open interior spaces

Bistro-style kitchens

Dishwasher

Closets: entry/pantry/linen/bedroom

Washer and dryer in each unit

Modern baths

HVAC with temp control - central Air

24 hour maintenance

Utilities included: water/garbage

Pets welcome