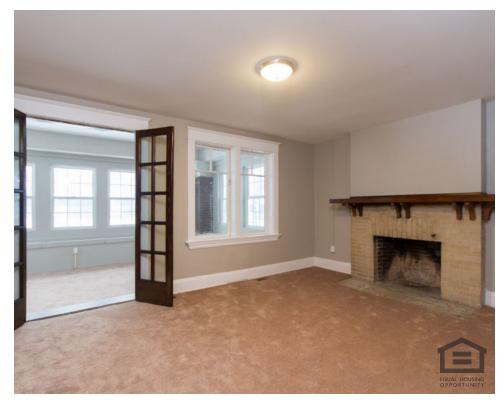

## **PROPERTY FEATURES:**

2 apartment units: upper/lower

Price range \$1495-\$1650

3 bedroom apartments with square footage from 1180 to 1609

Newly renovated

Bright, open interior spaces

Bistro-style kitchens

Dishwasher

Closets: entry/pantry/linen/bedroom

Washer and dryer in each unit

Modern baths

HVAC with temp control - central Air

24 hour maintenance

Utilities included: water/garbage

Pets welcome